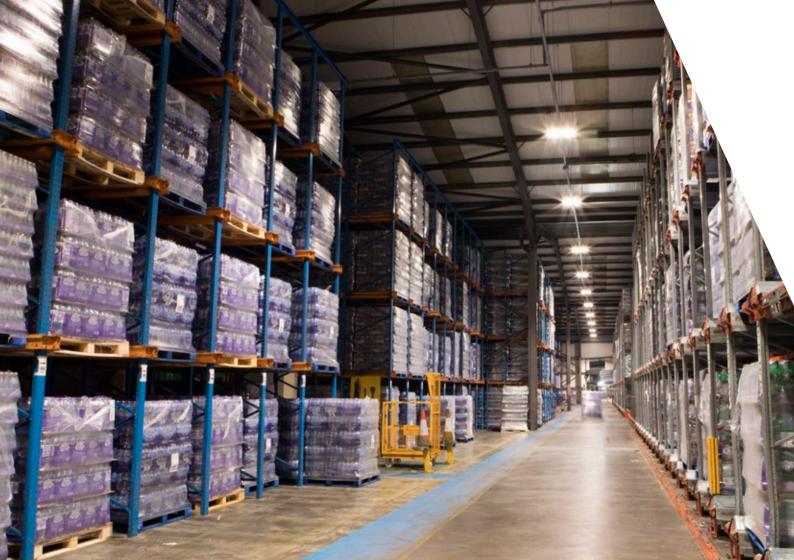

# Racking

- 60 high bay luminaires providing c.200 lux average
- PIR occupancy and daylight harvesting to be utilised throughout the racking
- Lights dim down to 10% to reduce "cave effect"
- Fittings grouped together so half the rack would turn on when the initial light is triggered