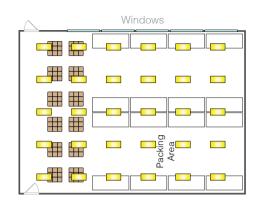

### **Luminaires Used**

- EXP2100WBNWDVSB1H: EXPO high bay, 138W, 4000K, Wide Beam, Vision Smart High-Bay PIR Sensor x 11
- EXP2100WBNWDVSB3H: EXPO high bay, 138W, 4000K, Wide Beam, Vision Smart High-Bay PIR Sensor, Daylight Sensor x 1
- EXP2100WBNWDD3VSB1H: EXPO high bay, 138W, 4000K, Wide Beam, Vision Smart High-Bay PIR Sensor, Emergency Version x 12

## **Open Areas**

- 24 high bay luminaires providing c.300 lux average
- PIR occupancy and daylight harvesting to be utilised throughout the shop floor
- Lights to dim to 20% when there is no occupancy