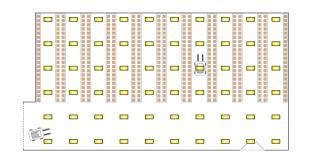

# Racking

- 60 high bay luminaires providing c.200 lux average
- PIR occupancy and daylight harvesting to be utilised throughout the racking
- Lights dim down to 10% to reduce "cave effect"
- Fittings grouped together so half the rack would turn on when the initial light is triggered

### Luminaires Used

- EXP1630UHRNWDVSB1H: EXPO high bay, 138W, 4000K, Ultra High Rack, Vision Smart High-Bay PIR Sensor x 20
- EXP1630UHRNWDD3VSB1H: EXPO high bay, 138W, 4000K, Ultra High Rack, Vision Smart High-Bay PIR Sensor, Emergency Version x 20
- EXP2100WBNWDVSB1H: EXPO high bay, 138W, 4000K, Wide Beam, Vision Smart High-Bay PIR Sensor x 10
- EXP2100WBNWDD3VSB1H: EXPO high bay, 138W, 4000K, Wide Beam, Vision Smart High-Bay PIR Sensor, Emergency Version x 9
- EXP2100WBNWDD3VSB3H: EXPO high bay, 138W, 4000K, Wide Beam, Vision Smart High-Bay PIR Sensor, Daylight Sensor, Emergency Version x 1