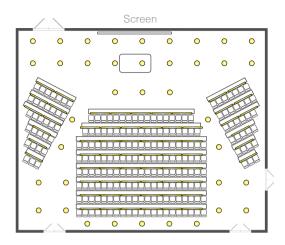

## **Lecture Theatres**

- 65 recessed linear luminaires and 38 downlights providing c.500 lux average
- Five scenes programmed for flexible light levels, one programmed for fittings by the screen to dim but other lights to maintain maximum brightness
- One scene being programmed to turn the lights off
- Downlights grouped to dim separately to the linear luminaires
- Can set staged dimming across the lecture theatre