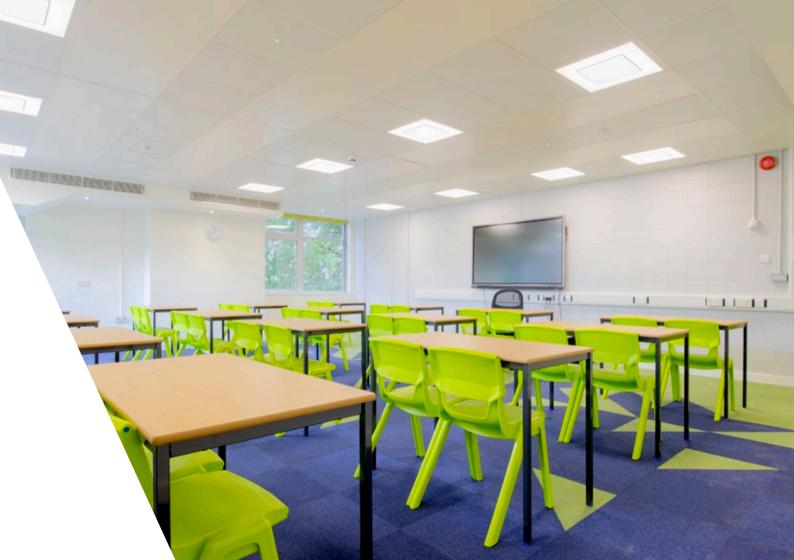

### Classrooms

- 16 recessed modules providing c.300 lux average
- PIR controls to be utilised throughout the classroom with daylight harvesting to be utilised by the windows
- Five scenes programmed for flexible light levels, one programmed for fixtures by the screen to dim but other lights to maintain maximum brightness
- One scene being programmed to turn the lights off