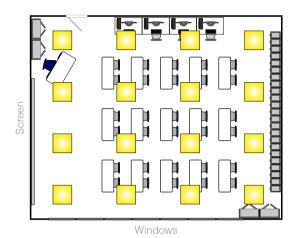

### Classrooms

- 16 recessed modules providing c.300 lux average
- PIR controls to be utilised throughout the classroom with daylight harvesting to be utilised by the windows
- Five scenes programmed for flexible light levels, one programmed for fixtures by the screen to dim but other lights to maintain maximum brightness
- One scene being programmed to turn the lights off