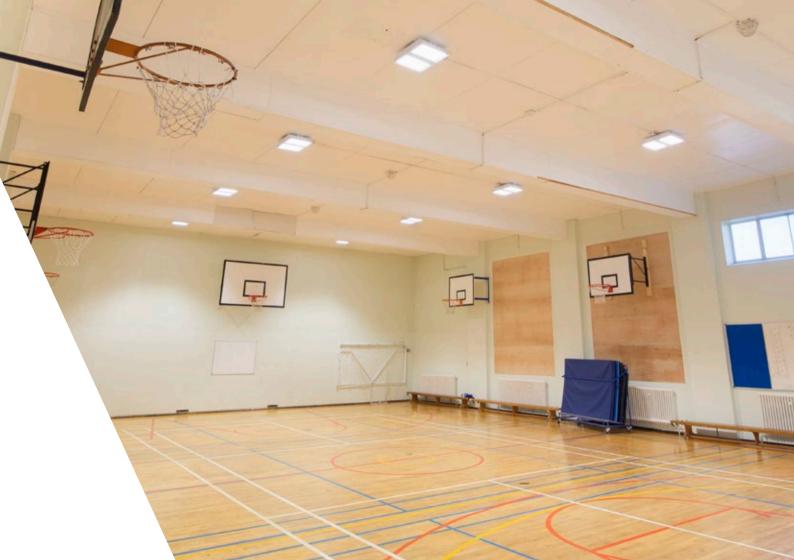

# **Sports Halls**

- 36 high bay luminaires providing variable illumination levels
- Five scenes programmed for flexible light levels to cater for multiple sports, ranging from 300 lux to 1500 lux average
- One scene being programmed to turn the lights off