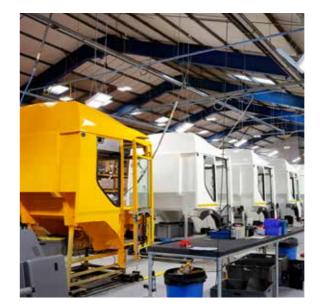

## **Dennis Eagle**

For leading commercial vehicle manufacturer Dennis Eagle, the recent implementation of a full lighting upgrade at its Blackpool facility was the result of a congruence of several key circumstances. Energy saving is key for Dennis Eagle, and they determined that high efficiency Tamlite Lighting solutions would provide significant reductions in power consumption. Dennis Eagle received a significant annual energy saving of 83% by switching to Tamlite LED luminaires.

Tamlite Vision Lighting Controls were also implemented to ensure that lighting was only used when and where it was required. "As well as the initial energy savings brought about by the switch to LED, we will see a continued reduction in energy consumption through the use of motion sensors," said Dennis Eagles' Neil Walton.