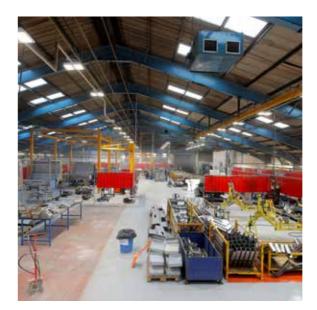

## **Highland Spring**

Established in 1979, Highland Spring Group operates and maintains a number of factories and warehouses. When redeveloping the lighting system at its warehouse in Perthshire, Scotland, energy efficient Tamlite Lighting solutions were chosen.

In a warehouse, it is vital that the area is fully illuminated, to improve safety around heavy machinery, without dazzling workers. In racking areas, forklift operators will be looking upwards in the aisles. With Tamlite lighting solutions, they can do so with minimal glare, to avoid costly accidents.