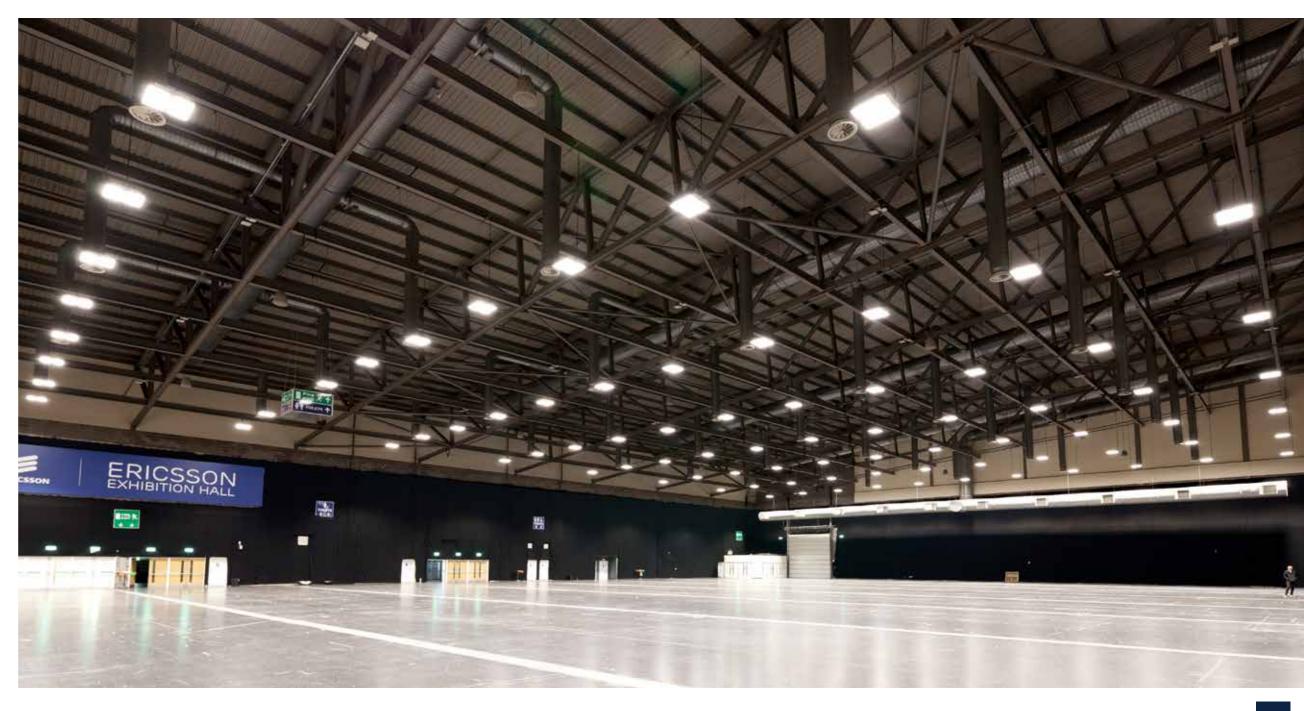

### **Ricoh Arena**

The award-winning Ricoh Arena, Coventry, implemented a Tamlite Lighting solution in its 6,000 square metres Ericsson Exhibition Hall. The brief was tight, to ensure that the hall would be illuminated to Sports England standards.

A flexible and controllable lighting solution to meet the needs of various sports events was key, from 800 lux for netball one day, and under 200 lux for snooker the next! Also specified was the need for different customers' requirements, from exhibitions and sports tournaments to concerts.