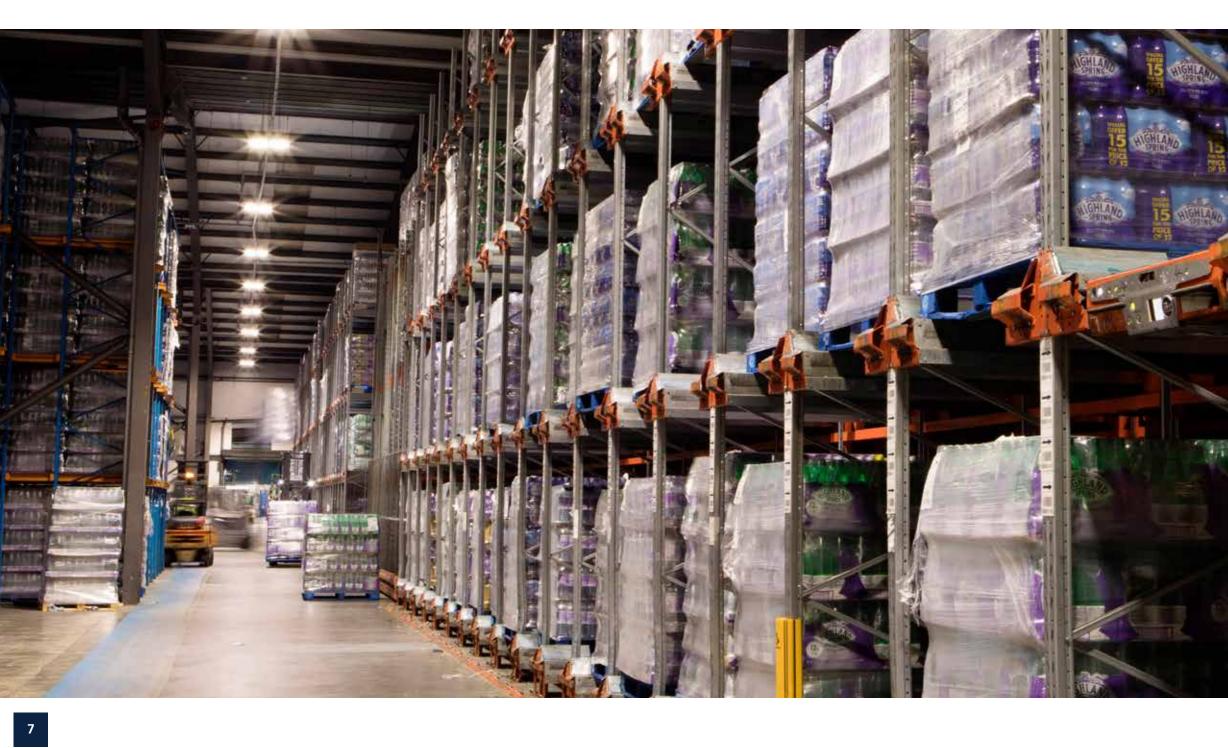

## **Highland Spring**

Established in 1979, Highland Spring Group operates and maintains a number of factories and warehouses. When redeveloping the lighting system at its warehouse in Perthshire, Scotland, energy efficient Tamlite Lighting solutions were chosen.

In a warehouse, it is vital that the area is fully illuminated, to improve safety around heavy machinery, without dazzling workers. In racking areas, forklift operators will be looking upwards in the aisles. With Tamlite lighting solutions, they can do so with minimal glare, to avoid costly accidents.