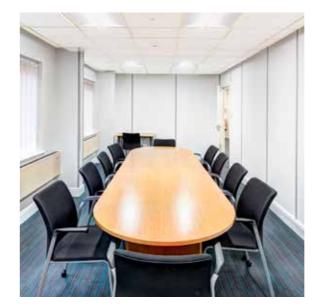

### **Drapers Hall**

Drapers Hall has a history stretching back to the 15th century, and has received a lighting overhaul. Fully dimmable Tamlite Lighting solutions were installed, adjustable from a centralised control system.

The fittings were discreet, and directed the light towards the magnificent paintings and architecture throughout the hall.

MICRO LED XL - High performance LED batten