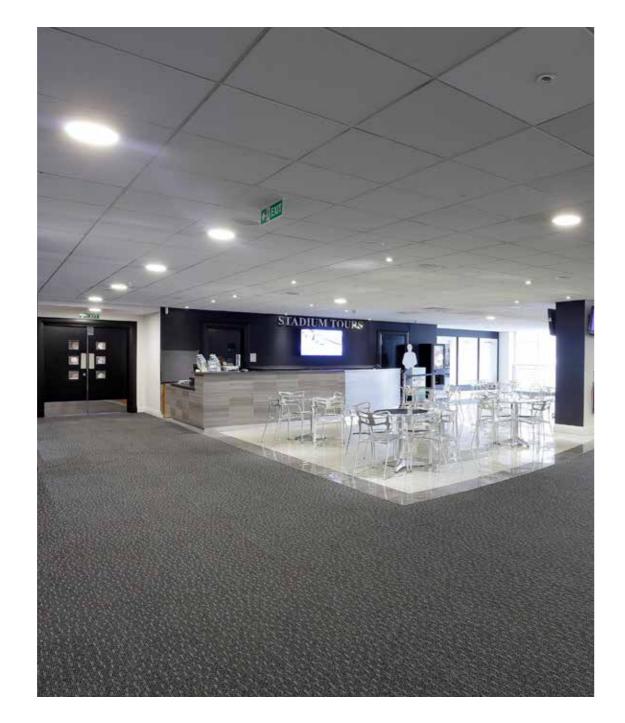

### Newcastle United Football Club

St James' Park, home of Newcastle United FC, is one of the largest football stadiums in the country. Tamlite Lighting products were installed in the car parks and corporate rooms at the stadium, to provide the perfect experience for guests and visitors.

Eddie Rutherford, Newcastle United stadium manager, says, "Areas where the new lighting has been installed actually look like they have been redecorated because the light quality is so much better than before."