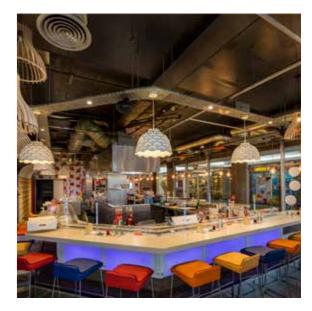

### YO! Sushi

With a vibrant, distinctive atmosphere, YO! Sushi is renowned for being a funky, trendy restaurant. High efficiency Tamlite Lighting luminaires were chosen by the popular Japanese food restaurant chain.

Integrated into one centralised controller, the new lighting infrastructures allow colour changes to be made quickly and easily. This provided a vivid lighting design at the tables and serving areas, creating the colourful personality that YO! Sushi prides itself on.