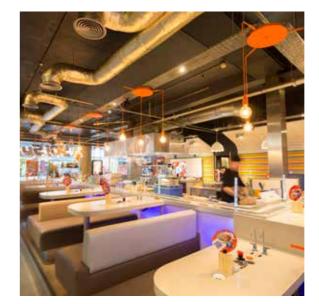

### YO! Sushi

With a vibrant, distinctive atmosphere, YO! Sushi is renowned for being a funky, trendy restaurant. High efficiency Tamlite Lighting luminaires were chosen by the popular Japanese food restaurant chain.

Integrated into one centralised controller, the new lighting infrastructures allow colour changes to be made quickly and easily. This provided a vivid lighting design at the tables and serving areas, creating the colourful personality that YO! Sushi prides itself on.