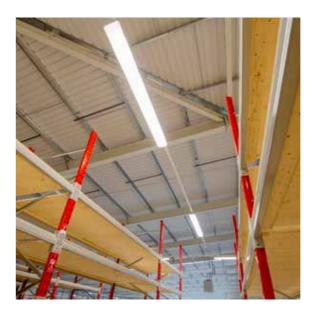

### **CEF** Online

As an ever-growing company and the UK's largest independent electrical wholesaler, the demand for CEF Online has increased over time. To accommodate this, the CEF Online stock holding has been relocated to a new-build, 100,000 square feet footprint, 3 storey warehouse in Biggleswade. Tamlite Lighting solutions were installed at the site, providing a lighting system throughout the warehouse, offices and urban spaces.

Providing a complete lighting system for CEF, coupled with intelligent, future-proof lighting controls, demonstrates Tamlite's ability to specify a flexible, versatile lighting solution, on a large scale.