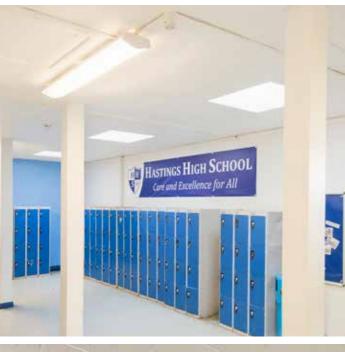

### Hastings High School

Tamlite Lighting solutions were chosen at Hastings High School. Tamlite knows the importance of lighting in educational establishments, providing human centric luminaires to benefit both students and staff.

Concentration levels must be maintained among students, so low glare fittings were installed in classrooms at the high school. The complexion of the classrooms changed, becoming more brightly illuminated, and improving productivity among students.

It is vital that students and staff members are comfortable in the classroom, but that the space is well lit. Through high output, low glare luminaires, classrooms can be illuminated to the ideal level.