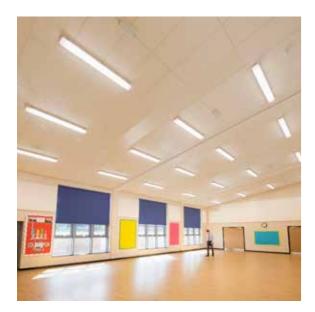

### Winnington Park Primary School

Winnington Park County Primary School and Nursery teaches pupils from 3-11. With the recent development of a new block at the site, Tamlite Lighting supplied a range of solutions, ideal for primary school occupants. Low glare optics ensured that the classrooms were a comfortable environment for both the pupils and the staff.

Tamlite also supplied luminaires for the communal areas and main hall, demonstrating Tamlite's effectiveness as a versatile lighting designer.

**AXIS** - Recessed LED module with profiled diffuser optic