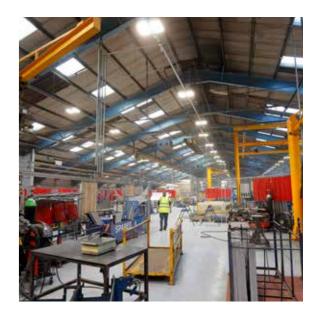

## **Dennis Eagle**

For leading commercial vehicle manufacturer Dennis Eagle, the recent implementation of a full lighting upgrade at its Blackpool facility was the result of a congruence of several key circumstances. Energy saving is key for Dennis Eagle, and they determined that high efficiency Tamlite Lighting solutions would provide significant reductions in power consumption. Dennis Eagle received a significant annual energy saving of 83% by switching to Tamlite LED luminaires.

Tamlite Vision Lighting Controls were also implemented to ensure that lighting was only used when and where it was required. "As well as the initial energy savings brought about by the switch to LED, we will see a continued reduction in energy consumption through the use of motion sensors," said Dennis Eagles' Neil Walton.