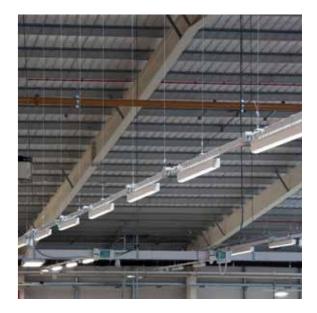

## **Highland Spring**

Established in 1979, Highland Spring Group operates and maintains a number of factories and warehouses. When redeveloping the lighting system at its warehouse in Perthshire, Scotland, energy efficient Tamlite Lighting solutions were chosen.

In a warehouse, it is vital that the area is fully illuminated, to improve safety around heavy machinery, without dazzling workers. In racking areas, forklift operators will be looking upwards in the aisles. With Tamlite lighting solutions, they can do so with minimal glare, to avoid costly accidents.