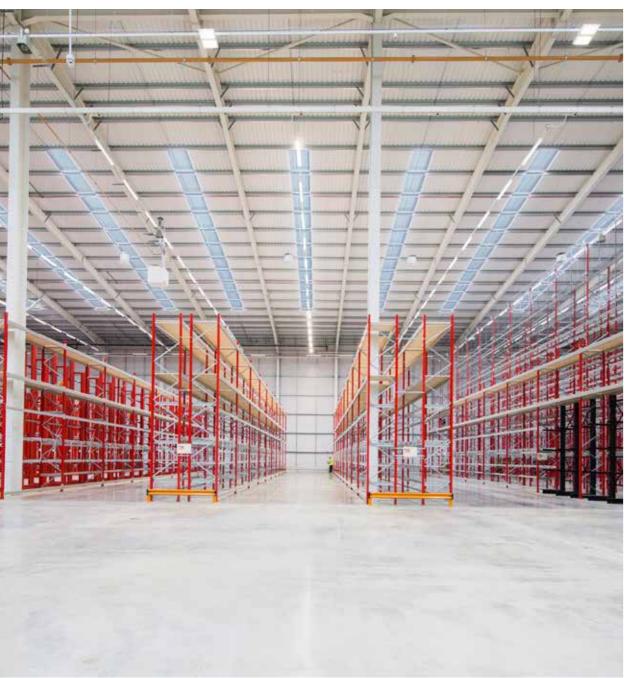

## **Highland Spring**

Established in 1979, Highland Spring Group operates and maintains a number of factories and warehouses. When redeveloping the lighting system at its warehouse in Perthshire, Scotland, energy efficient Tamlite Lighting solutions were chosen.

In a warehouse, it is vital that the area is fully illuminated, to improve safety around heavy machinery, without dazzling workers. In racking areas, forklift operators will be looking upwards in the aisles. With Tamlite lighting solutions, they can do so with minimal glare, to avoid costly accidents.