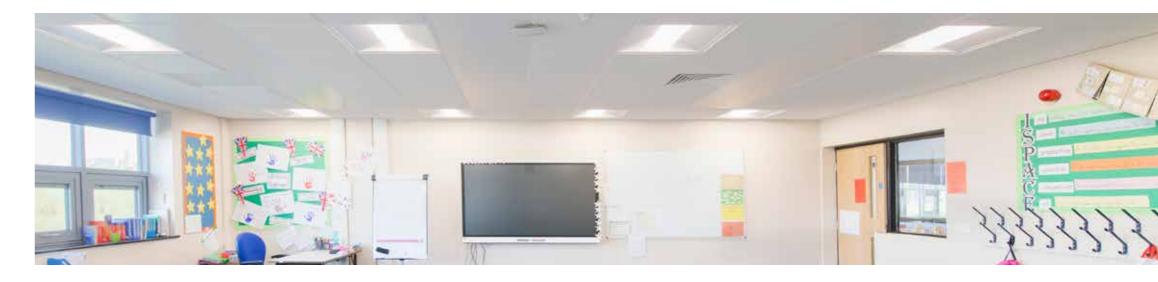

### Hastings High School

Tamlite Lighting solutions were chosen at Hastings High School. Tamlite knows the importance of lighting in educational establishments, providing human centric luminaires to benefit both students and staff.

Concentration levels must be maintained among students, so low glare fittings were installed in classrooms at the high school. The complexion of the classrooms changed, becoming more brightly illuminated, and improving productivity among students.

It is vital that students and staff members are comfortable in the classroom, but that the space is well lit. Through high output, low glare luminaires, classrooms can be illuminated to the ideal level.

Corridors and communal spaces were brightly lit, using occupancy sensors to reduce energy consumption. Emergency lighting solutions were also supplied in the classrooms and communal spaces, to provide sufficient illumination in the event of a loss of mains power.