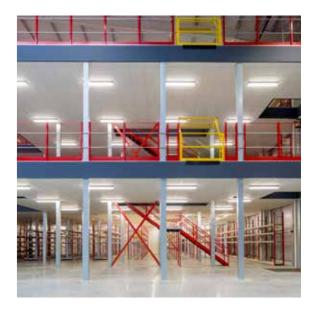

### **CEF** Online

As an ever-growing company and the UK's largest independent electrical wholesaler, the demand for CEF Online has increased over time. To accommodate this, the CEF Online stock holding has been relocated to a new-build, 100,000 square feet footprint, 3 storey warehouse in Biggleswade. Tamlite Lighting solutions were installed at the site, providing a lighting system throughout the warehouse, offices and urban spaces.

Providing a complete lighting system for CEF, coupled with intelligent, future-proof lighting controls, demonstrates Tamlite's ability to specify a flexible, versatile lighting solution, on a large scale.