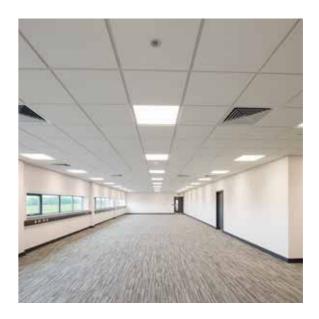

### Hastings High School

Tamlite Lighting solutions were chosen at Hastings High School. Tamlite knows the importance of lighting in educational establishments, providing human centric luminaires to benefit both students and staff.

Concentration levels must be maintained among students, so low glare fittings were installed in classrooms at the high school. The complexion of the classrooms changed, becoming more brightly illuminated, and improving productivity among students.

It is vital that students and staff members are comfortable in the classroom, but that the space is well lit. Through high output, low glare luminaires, classrooms can be illuminated to the ideal level.