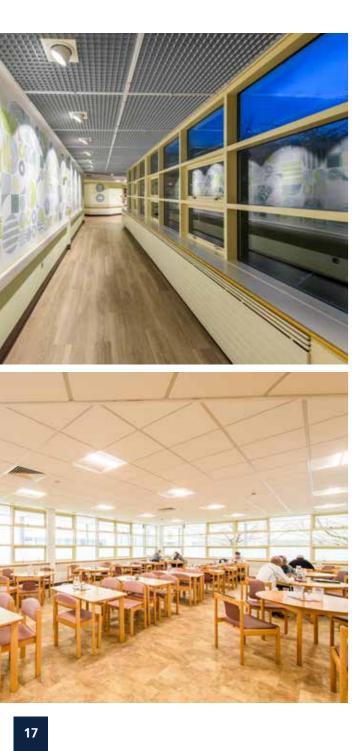

### Princess **Elizabeth Hospital**

Part of Healthcare Group Guernsey, Princess Elizabeth Hospital is a mainstay of healthcare provision in the Channel Islands. Tamlite Lighting solutions were installed throughout the hospital, creating the perfect environment to aid patient recovery and allow staff to assess their patients without intrusive light.

Comfortable, welcoming lighting in corridor areas link the wards, while laboratory lighting ensures that technicians remain focused and concentrate for longer.

IKON - Recessed LED downlight

i5 - High output recessed adjustable LED downlight