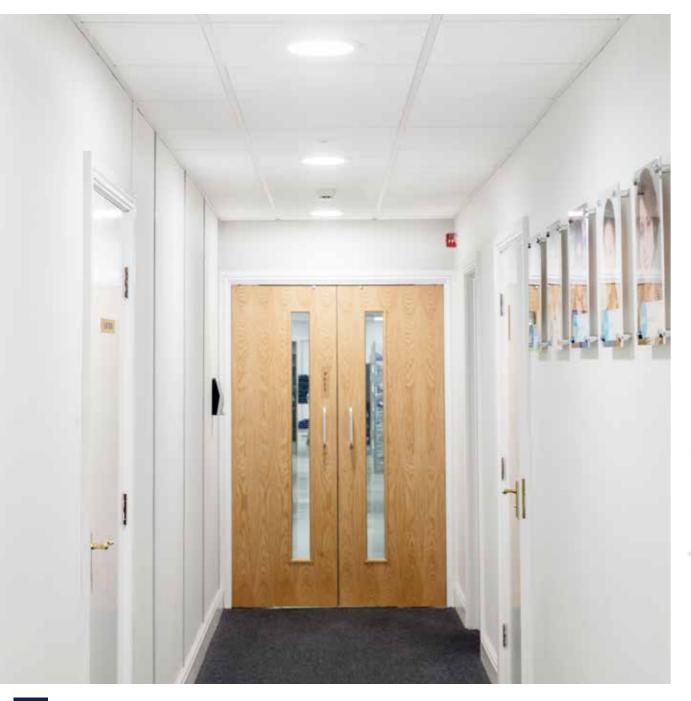

### Princess **Elizabeth Hospital**

Part of Healthcare Group Guernsey, Princess Elizabeth Hospital is a mainstay of healthcare provision in the Channel Islands. Tamlite Lighting solutions were installed throughout the hospital, creating the perfect environment to aid patient recovery and allow staff to assess their patients without intrusive light.

Comfortable, welcoming lighting in corridor areas link the wards, while laboratory lighting ensures that technicians remain focused and concentrate for longer.

IKON - Recessed LED downlight

i5 - High output recessed adjustable LED downlight