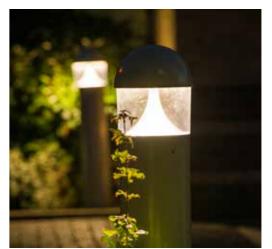

### BGL

The insurance giant BGL Group (owners of comparethemarket.com) modernised their head office in Peterborough with Tamlite Lighting solutions. BGL is a modern, fast-paced company, and Tamlite was quick to supply an array of lighting solutions, which were rapidly installed, to provide a fast turnaround.

The exterior luminaires delivered an attractive, contemporary design to the building, and were significantly more energy efficient than the previous system.

PLAZA - Post top LED lantern

FRESCO - Extruded aluminium LED bollard