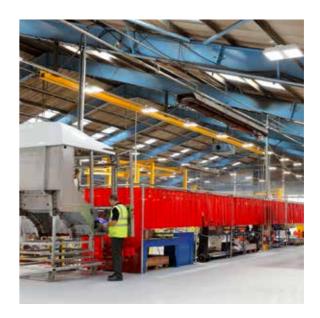

## **Highland Spring**

Established in 1979, Highland Spring Group operates and maintains a number of factories and warehouses. When redeveloping the lighting system at its warehouse in Perthshire, Scotland, energy efficient Tamlite Lighting solutions were chosen.

In a warehouse, it is vital that the area is fully illuminated, to improve safety around heavy machinery, without dazzling workers. In racking areas, forklift operators will be looking upwards in the aisles. With Tamlite lighting solutions, they can do so with minimal glare, to avoid costly accidents.