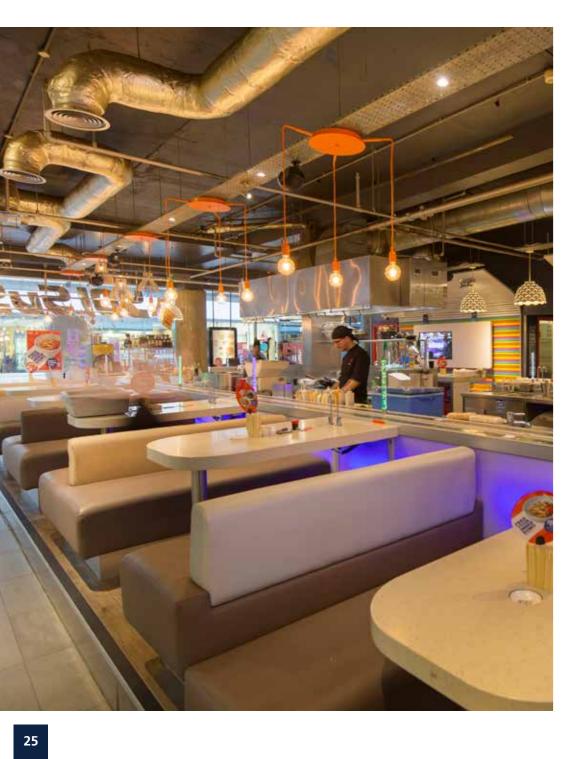

### YO! Sushi

With a vibrant, distinctive atmosphere, YO! Sushi is renowned for being a funky, trendy restaurant. High efficiency Tamlite Lighting luminaires were chosen by the popular Japanese food restaurant chain.

Integrated into one centralised controller, the new lighting infrastructures allow colour changes to be made quickly and easily. This provided a vivid lighting design at the tables and serving areas, creating the colourful personality that YO! Sushi prides itself on.