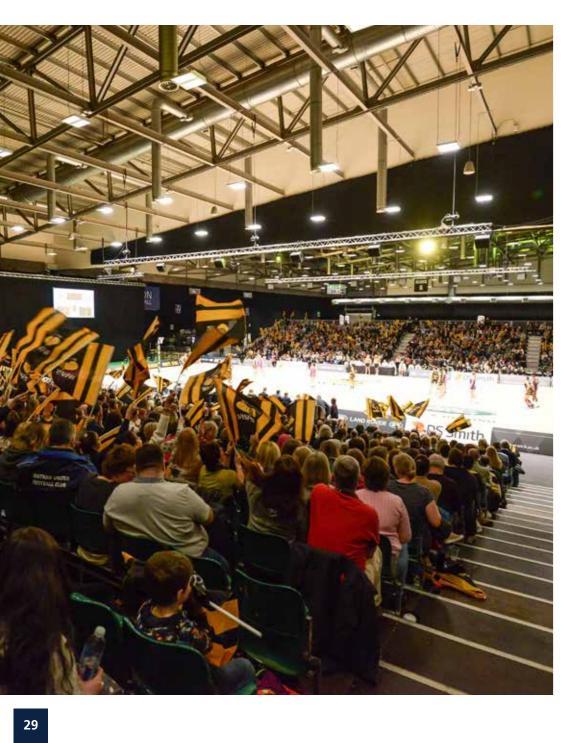

### **Ricoh Arena**

The award-winning Ricoh Arena, Coventry, implemented a Tamlite Lighting solution in its 6,000 square metres Ericsson Exhibition Hall. The brief was tight, to ensure that the hall would be illuminated to Sports England standards.

A flexible and controllable lighting solution to meet the needs of various sports events was key, from 800 lux for netball one day, and under 200 lux for snooker the next! Also specified was the need for different customers' requirements, from exhibitions and sports tournaments to concerts.