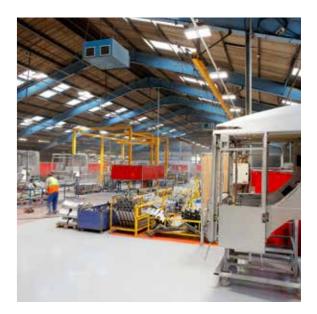

## **Highland Spring**

Established in 1979, Highland Spring Group operates and maintains a number of factories and warehouses. When redeveloping the lighting system at its warehouse in Perthshire, Scotland, energy efficient Tamlite Lighting solutions were chosen.

In a warehouse, it is vital that the area is fully illuminated, to improve safety around heavy machinery, without dazzling workers. In racking areas, forklift operators will be looking upwards in the aisles. With Tamlite lighting solutions, they can do so with minimal glare, to avoid costly accidents.