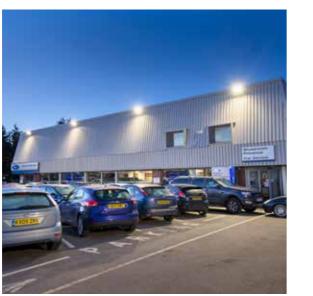

## Ford Garage

Paynes of Hinckley is a Ford showroom, garage and workshop, where cars are sold as well as serviced.

Tamlite Lighting solutions were installed in the workshop and garage to increase light levels, allowing mechanics to work safely and efficiently. The outdoor forecourt area was illuminated to increase the opening hours during winter months, and improve security at the site.