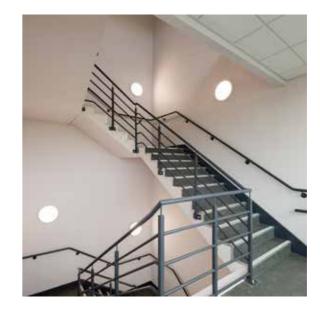

### Princess **Elizabeth Hospital**

Part of Healthcare Group Guernsey, Princess Elizabeth Hospital is a mainstay of healthcare provision in the Channel Islands. Tamlite Lighting solutions were installed throughout the hospital, creating the perfect environment to aid patient recovery and allow staff to assess their patients without intrusive light.

Comfortable, welcoming lighting in corridor areas link the wards, while laboratory lighting ensures that technicians remain focused and concentrate for longer.

IKON - Recessed LED downlight

i5 - High output recessed adjustable LED downlight