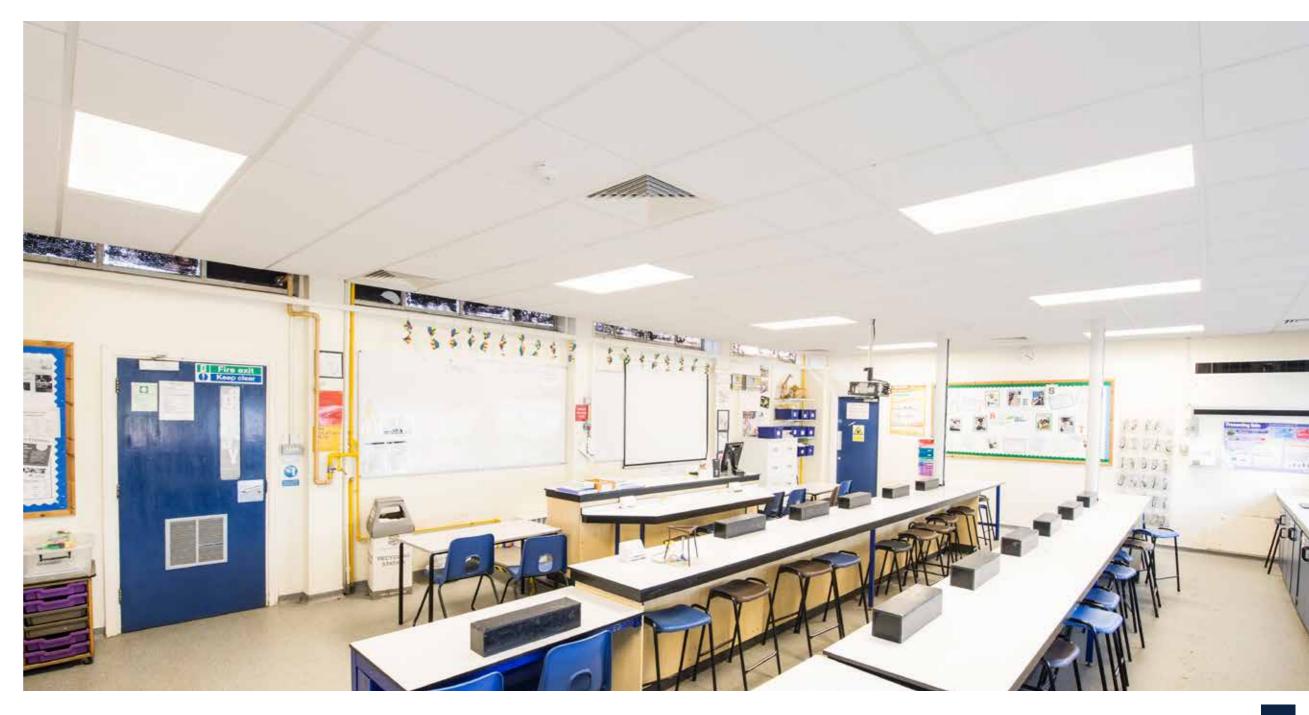

### Hastings High School

Tamlite Lighting solutions were chosen at Hastings High School. Tamlite knows the importance of lighting in educational establishments, providing human centric luminaires to benefit both students and staff.

Concentration levels must be maintained among students, so low glare fittings were installed in classrooms at the high school. The complexion of the classrooms changed, becoming more brightly illuminated, and improving productivity among students.

It is vital that students and staff members are comfortable in the classroom, but that the space is well lit. Through high output, low glare luminaires, classrooms can be illuminated to the ideal level.

Corridors and communal spaces were brightly lit, using occupancy sensors to reduce energy consumption. Emergency lighting solutions were also supplied in the classrooms and communal spaces, to provide sufficient illumination in the event of a loss of mains power.