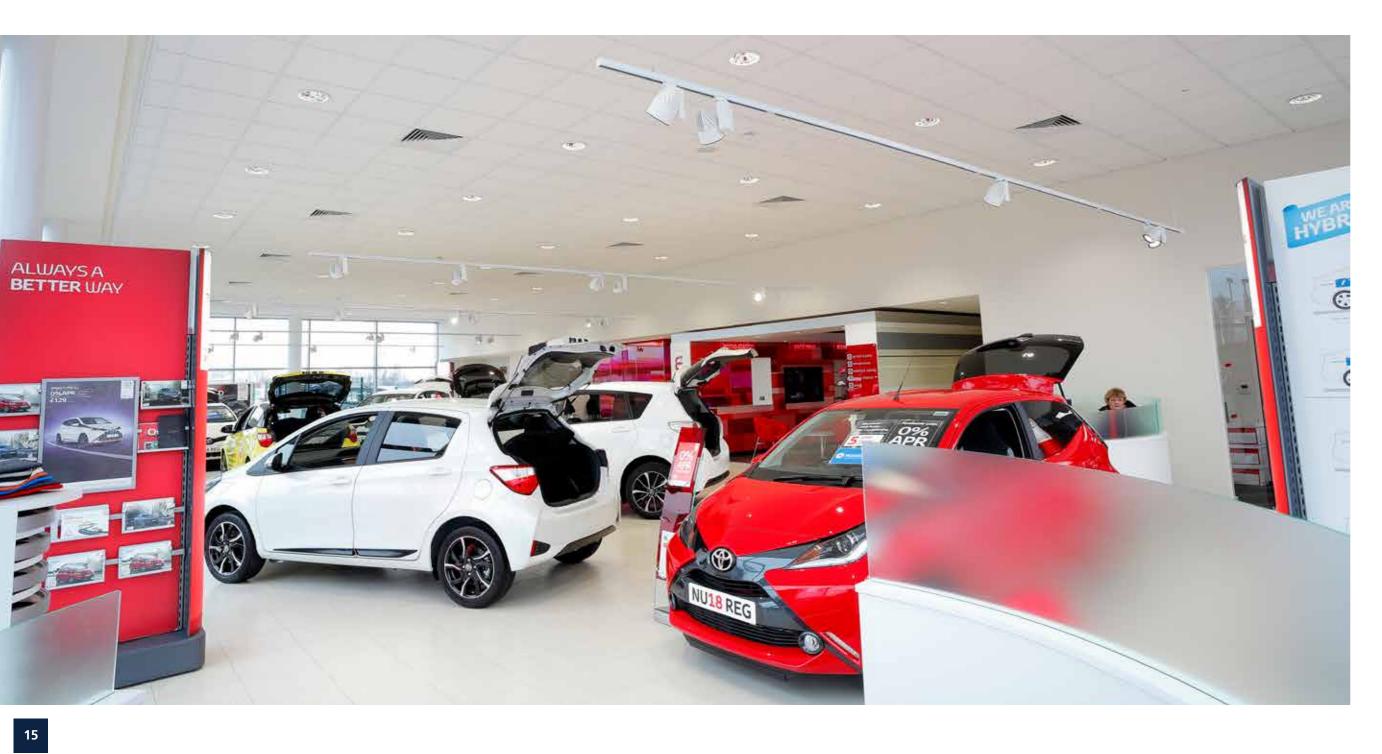

### **RMB** Toyota

Toyota is one of the most recognisable car brands in the world. RMB Toyota in Darlington needed a lighting system in its brand-new showroom, and Tamlite Lighting solutions were installed to provide a memorable customer experience. Spotlights gave the cars an air of prestige, by creating a visually striking lighting design.

IKON - Recessed LED downlight

**TRIO** - Mains 3 circuit track system

TS SPOT - High output LED spotlight