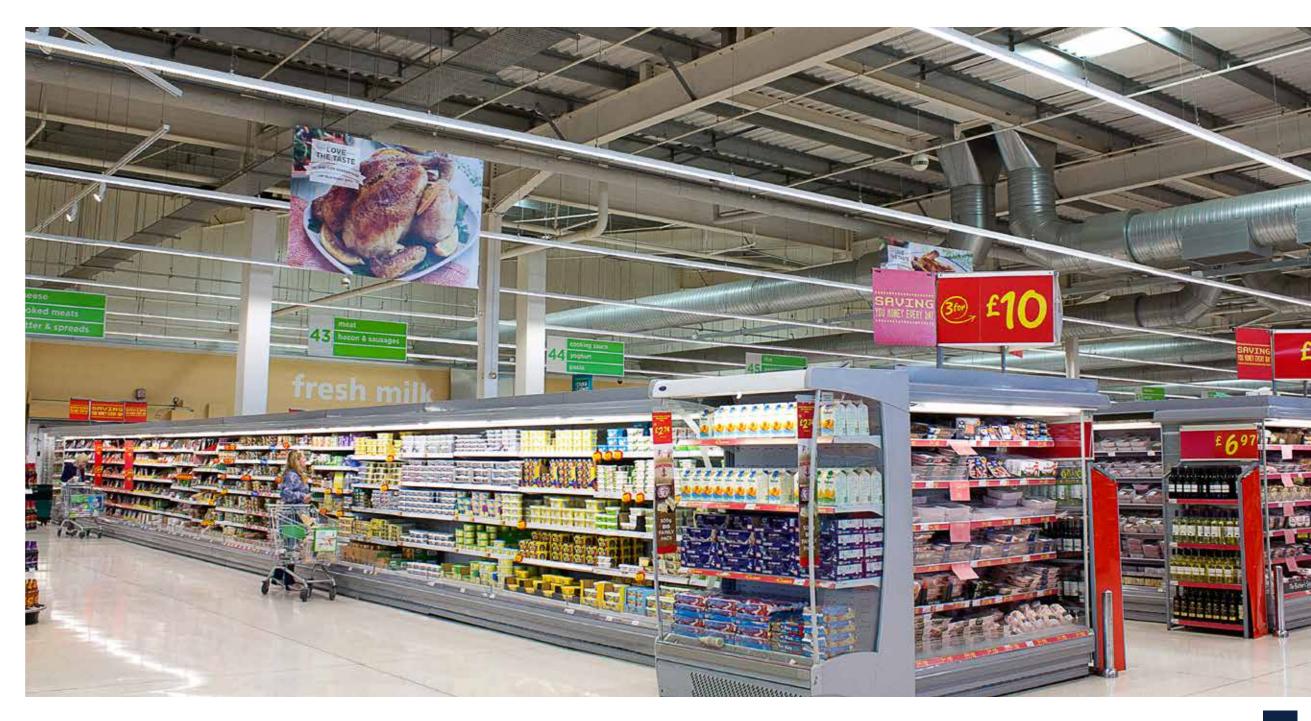

### ASDA

Tamlite is helping ASDA meet their ambitious energy reduction targets. With solutions rolled out nationwide, supermarket giant ASDA is reducing the energy footprint of its stores. The lighting solution has significantly lowered energy consumption.

The new lighting system also modernised the feel of the stores, displaying the products as fresh and appealing. The products stand out on the shelves, with tailored beam angles drawing customer attention to the groceries around the store.