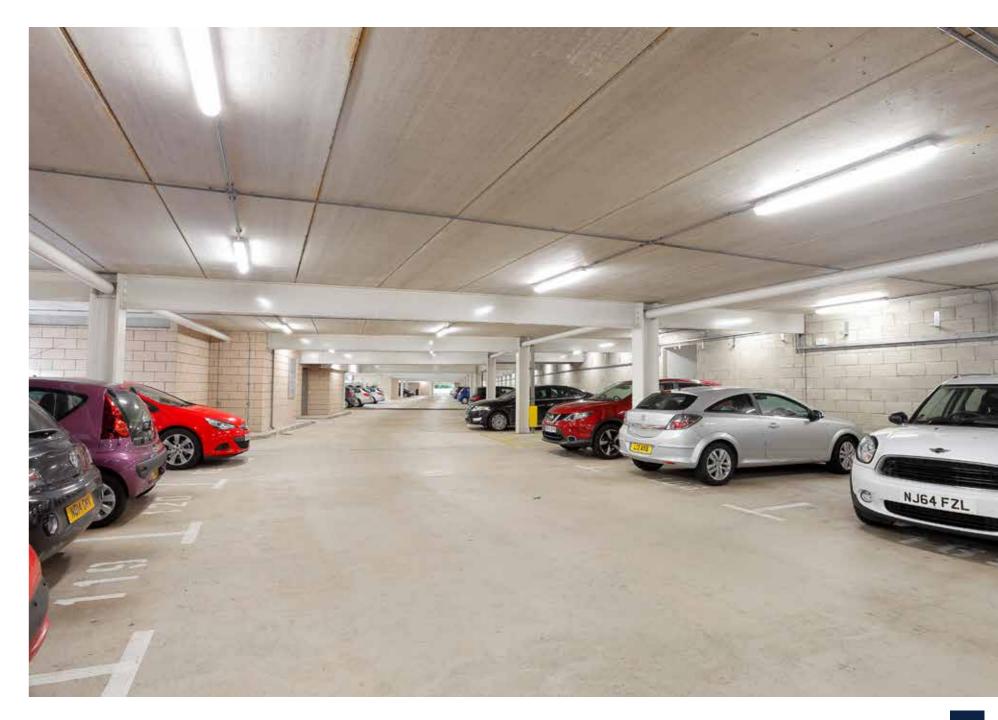

### Newcastle United Football Club

St James' Park, home of Newcastle United FC, is one of the largest football stadiums in the country. Tamlite Lighting products were installed in the car parks and corporate rooms at the stadium, to provide the perfect experience for guests and visitors.

Eddie Rutherford, Newcastle United stadium manager, says, "Areas where the new lighting has been installed actually look like they have been redecorated because the light quality is so much better than before."