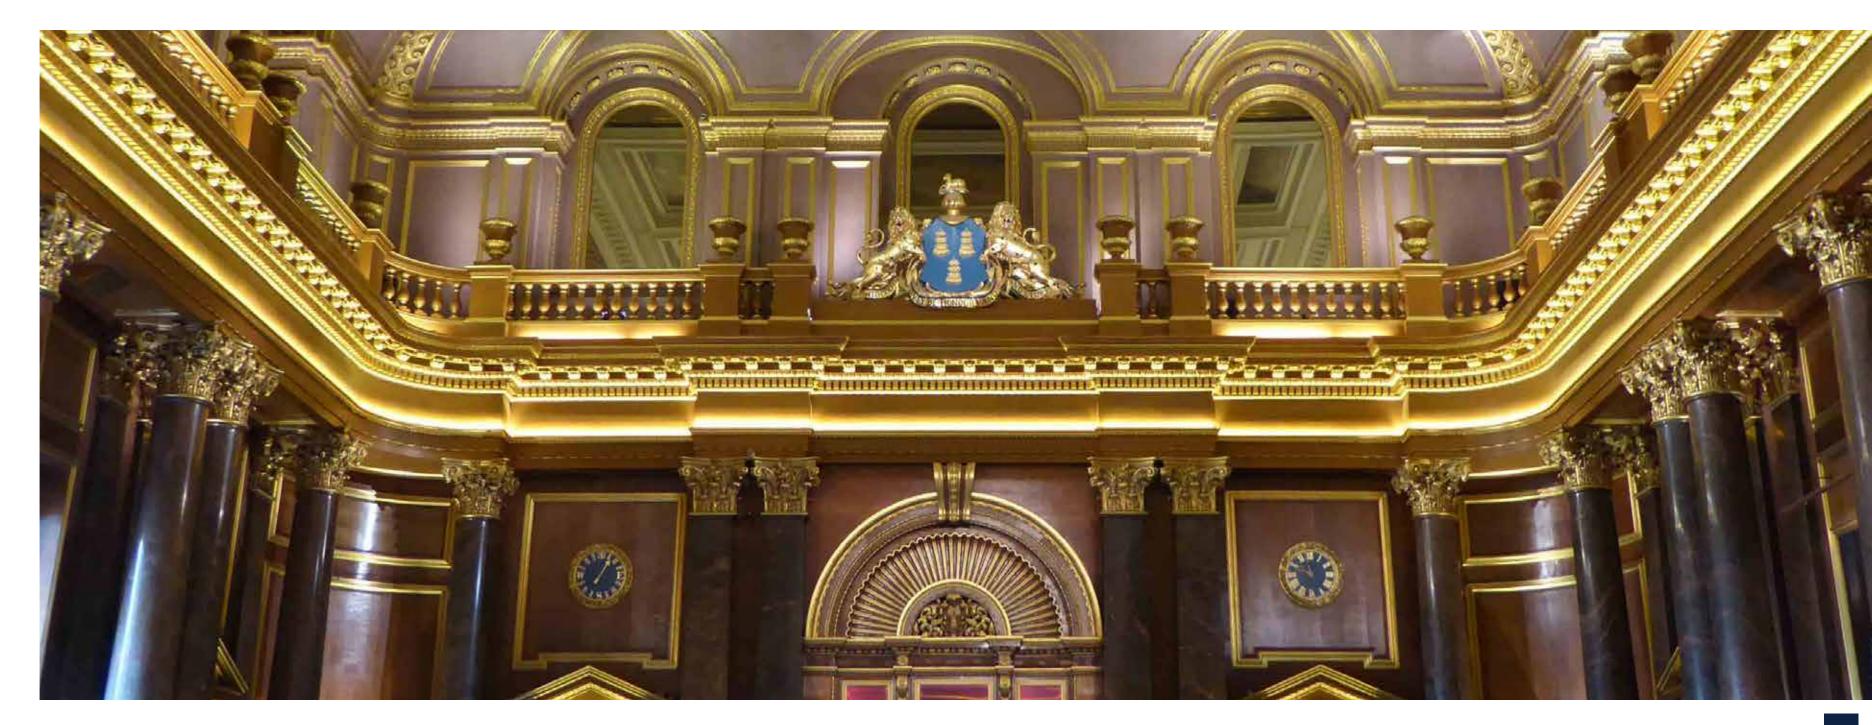

### **Drapers Hall**

Drapers Hall has a history stretching back to the 15th century, and has received a lighting overhaul. Fully dimmable Tamlite Lighting solutions were installed, adjustable from a centralised control system.

The fittings were discreet, and directed the light towards the magnificent paintings and architecture throughout the hall.

MICRO LED XL - High performance LED batten