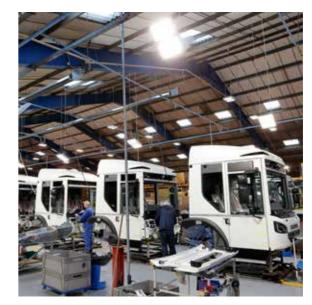

## **Dennis Eagle**

For leading commercial vehicle manufacturer Dennis Eagle, the recent implementation of a full lighting upgrade at its Blackpool facility was the result of a congruence of several key circumstances. Energy saving is key for Dennis Eagle, and they determined that high efficiency Tamlite Lighting solutions would provide significant reductions in power consumption. Dennis Eagle received a significant annual energy saving of 83% by switching to Tamlite LED luminaires.

Tamlite Vision Lighting Controls were also implemented to ensure that lighting was only used when and where it was required. "As well as the initial energy savings brought about by the switch to LED, we will see a continued reduction in energy consumption through the use of motion sensors," said Dennis Eagles' Neil Walton.