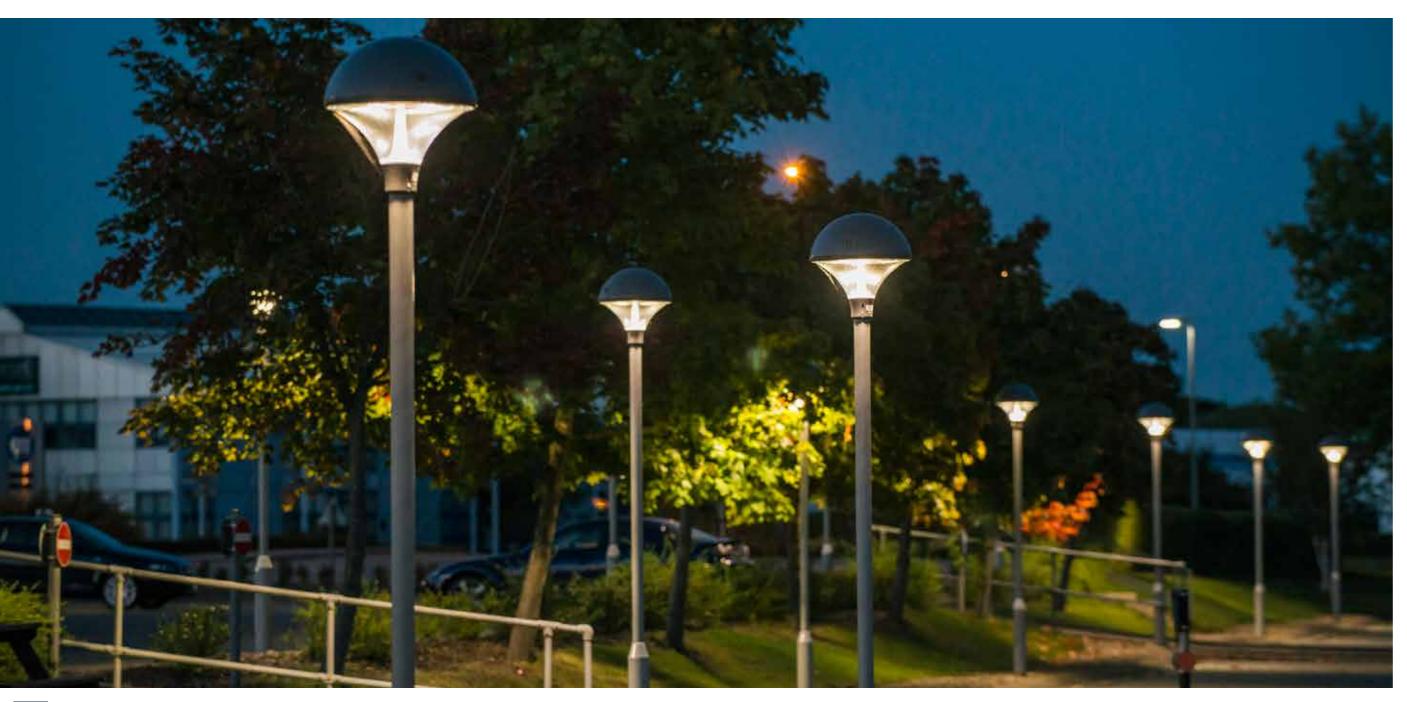

### BGL

The insurance giant BGL Group (owners of comparethemarket.com) modernised their head office in Peterborough with Tamlite Lighting solutions. BGL is a modern, fast-paced company, and Tamlite was quick to supply an array of lighting solutions, which were rapidly installed, to provide a fast turnaround.

The exterior luminaires delivered an attractive, contemporary design to the building, and were significantly more energy efficient than the previous system.

PLAZA - Post top LED lantern

FRESCO - Extruded aluminium LED bollard