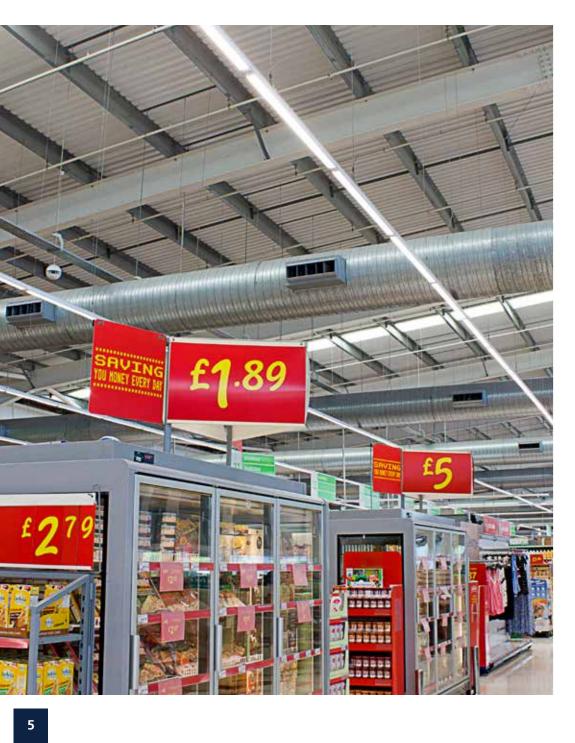

### ASDA

Tamlite is helping ASDA meet their ambitious energy reduction targets. With solutions rolled out nationwide, supermarket giant ASDA is reducing the energy footprint of its stores. The lighting solution has significantly lowered energy consumption.

The new lighting system also modernised the feel of the stores, displaying the products as fresh and appealing. The products stand out on the shelves, with tailored beam angles drawing customer attention to the groceries around the store.