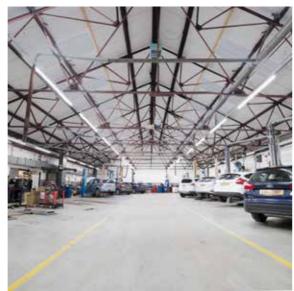

## Ford Garage

Paynes of Hinckley is a Ford showroom, garage and workshop, where cars are sold as well as serviced.

Tamlite Lighting solutions were installed in the workshop and garage to increase light levels, allowing mechanics to work safely and efficiently. The outdoor forecourt area was illuminated to increase the opening hours during winter months, and improve security at the site.

MARINER - High integrity, coastal protected LED floodlight

EXPO - High output LED Low bay/ high bay