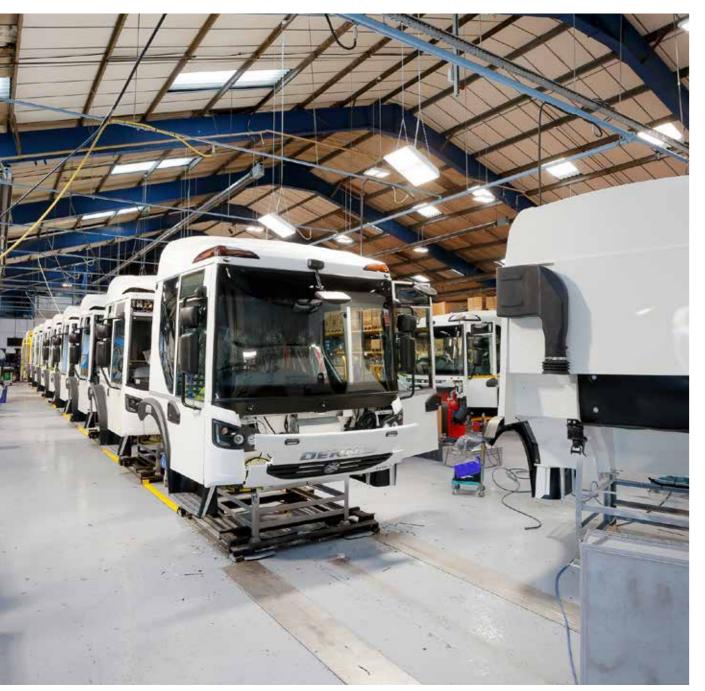

## **Dennis Eagle**

For leading commercial vehicle manufacturer Dennis Eagle, the recent implementation of a full lighting upgrade at its Blackpool facility was the result of a congruence of several key circumstances. Energy saving is key for Dennis Eagle, and they determined that high efficiency Tamlite Lighting solutions would provide significant reductions in power consumption. Dennis Eagle received a significant annual energy saving of 83% by switching to Tamlite LED luminaires.

Tamlite Vision Lighting Controls were also implemented to ensure that lighting was only used when and where it was required. "As well as the initial energy savings brought about by the switch to LED, we will see a continued reduction in energy consumption through the use of motion sensors," said Dennis Eagles' Neil Walton.