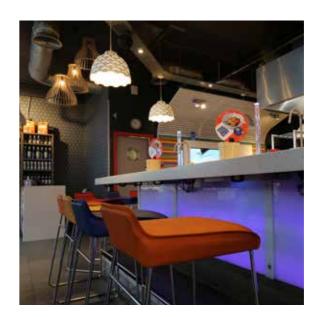

### YO! Sushi

With a vibrant, distinctive atmosphere, YO! Sushi is renowned for being a funky, trendy restaurant. High efficiency Tamlite Lighting luminaires were chosen by the popular Japanese food restaurant chain.

Integrated into one centralised controller, the new lighting infrastructures allow colour changes to be made quickly and easily. This provided a vivid lighting design at the tables and serving areas, creating the colourful personality that YO! Sushi prides itself on.