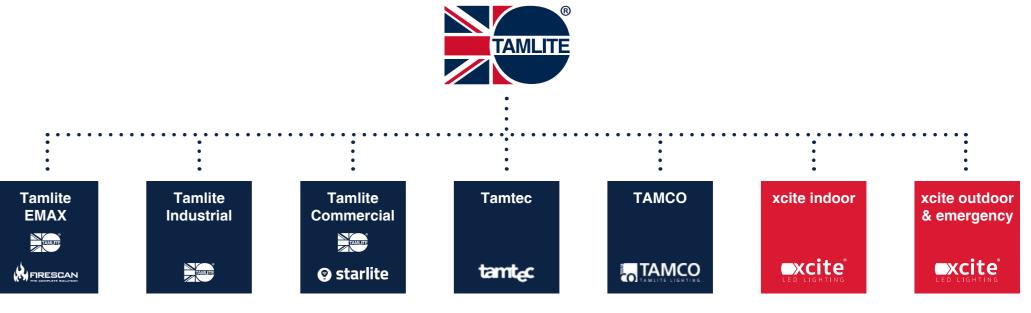

#### Tamlite Lighting

At Tamlite, we are proud of our founding principles, our heritage and our employees. For over 50 years, we have evolved organically and established Tamlite as one of the UK's leading lighting manufacturers.

- Tamlite Industrial Division delivers high-output, high efficiency lighting solutions, designed for industrial, high-bay, low-bay and specialist applications.
- Tamlite Commercial Division offers a range of performance solutions for offices, retail stores and the education sector.
- Tamlite EMAX Division supplies optimised emergency, communal and outdoor solutions, designed to be weather and vandal resistant. EMAX also includes our Firescan brand, which supplies the latest in fire alarm technology. Finally, solutions for 'zoned' hazardous areas are also in the EMAX portfolio.
- Tamtec Division produces high quality light engine PCBs and modules, ensuring that the Tamlite product design team can respond even more quickly to changes in LED technology.
- TAMCO Division stores and supplies a large stock of spares and parts for lighting solutions, with a next-day delivery process available for every order.
- xcite indoor Division provides utility indoor lighting solutions for our xcite brand, ensuring that lighting solutions can be provided for a huge range of applications.
- xcite outdoor & emergency Division supplies mainstream solutions for outdoor and arduous environments, as well as high quality emergency lighting products.