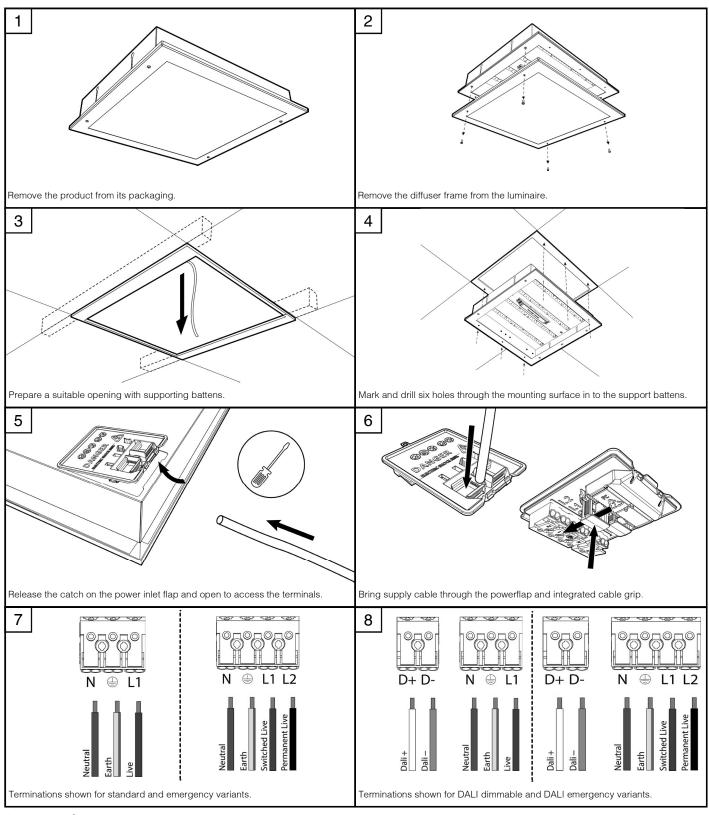

### **Product Name: TYPHOON - LAY IN INSTALLATION**

### Page 2 of 7

Tamlite Technical Stafford Park 12, Telford, Shropshire, TF3 3BJ

▲ +44(0)1952 292441
▲ technical@tamlite.co.uk
Document No: V1

# Page 3 of 7

Tamlite Technical Stafford Park 12, Telford, Shropshire, TF3 3BJ

▲ +44(0)1952 292441
▲ technical@tamlite.co.uk
Document No: V1