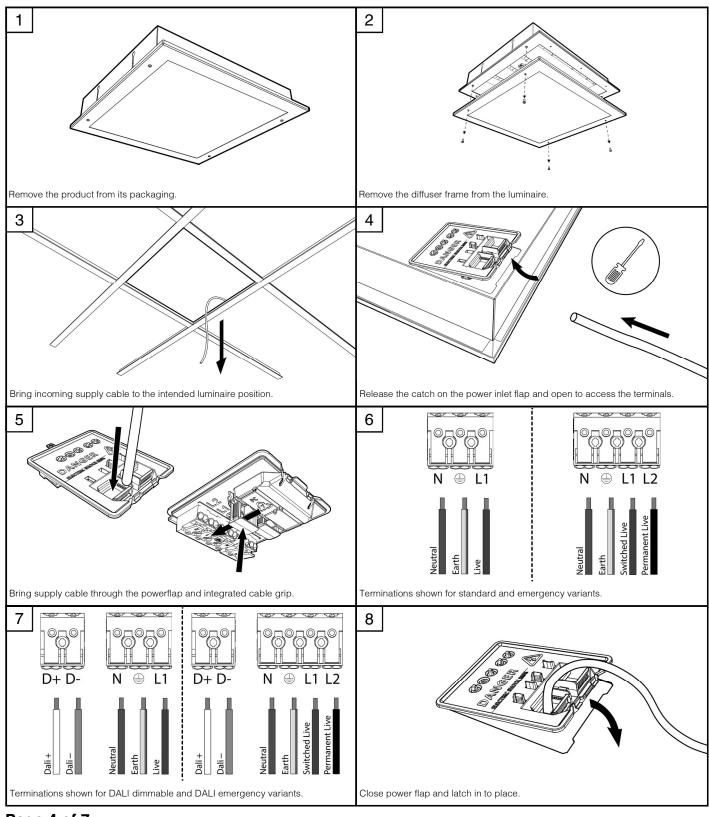

#### **General information**

- This luminaire must be installed in accordance with the latest edition of the IET Wiring Regulations and local Building Regulation by a qualified competent person.
- The mains power supply must be turned off before inspection, installation or removal of the luminaire, ensuring that the supply is locked off to prevent inadvertently switching the supply on.
- It is the installer's responsibility to ensure that the installation is suitable for the total load of the luminaire(s). The supply cable fuses/circuit breakers must be correctly rated for the electrical load and taking into account for any transient inrush currents that may occur.
- It is the installer's responsibility to ensure that the environmental operating and storage conditions are complied with and that any fire risks are considered.
- Do not perform insulation strength or insulation resistance tests on the installation with the luminaire(s) connected, this can damage the luminaires and give erroneous readings.
- Do not loop-in supply cables at the luminaire supply terminals unless there is provision for 2-way connection at the terminals.
- The light source contained in this luminaire must only be replaced by Tamlite Lighting or an appointed service agent.
- Emergency lighting luminaires must be installed and maintained in accordance with the emergency lighting standard BS 5266-1.
- To ensure that the product warranty remains valid, the luminaire must be installed and maintained in accordance with these installation instructions and the product must not be modified in any way.

### **Product Name: TYPHOON - LAY IN INSTALLATION**