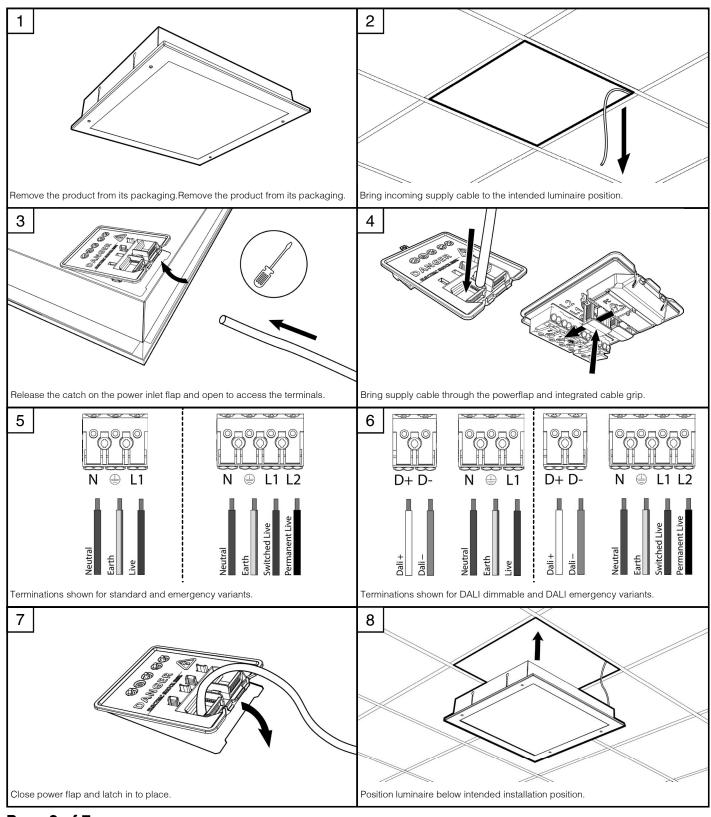

by Tamlite Lighting or an appointed service agent.
- Emergency lighting luminaires must be installed and maintained in accordance with the emergency lighting standard BS 5266-1.
- To ensure that the product warranty remains valid, the luminaire must be installed and maintained in accordance with these installation instructions and the product must not be modified in any way.

Luminaires marked with this symbol must not be covered with thermally insulating material.

This symbol on covers over light sources indicates dangerous live parts do not operate the luminaire with this cover removed.

#### Dimensions



Tamlite Technical Stafford Park 12, Telford, Shropshire, TF3 3BJ

+44(0)1952 292441
technical@tamlite.co.uk
Document No: V1





### **Product Name: TYPHOON - LAY IN INSTALLATION**



### Page 2 of 7

Tamlite Technical Stafford Park 12, Telford, Shropshire, TF3 3BJ

▲ +44(0)1952 292441
▲ technical@tamlite.co.uk
Document No: V1





### **Product Name: TYPHOON - LAY IN INSTALLATION**



# Page 3 of 7

Tamlite Technical Stafford Park 12, Telford, Shropshire, TF3 3BJ

▲ +44(0)1952 292441
▲ technical@tamlite.co.uk
Document No: V1





## **Product Name: TYPHOON - LUMAFIX INSTALLATION**



# Page 4 of 7

Tamlite Technical Stafford Park 12, Telford, Shropshire, TF3 3BJ

+44(0)1952 292441
technical@tamlite.co.uk
Document No: V1





# **Product Name: TYPHOON - LUMAFIX INSTALLATION**



# Page 5 of 7

Tamlite Technical Stafford Park 12, Telford, Shropshire, TF3 3BJ

➡ +44(0)1952 292441
➡ technical@tamlite.co.uk
Document No: V1





### **Product Name: TYPHOON - PLASTERBOARD I