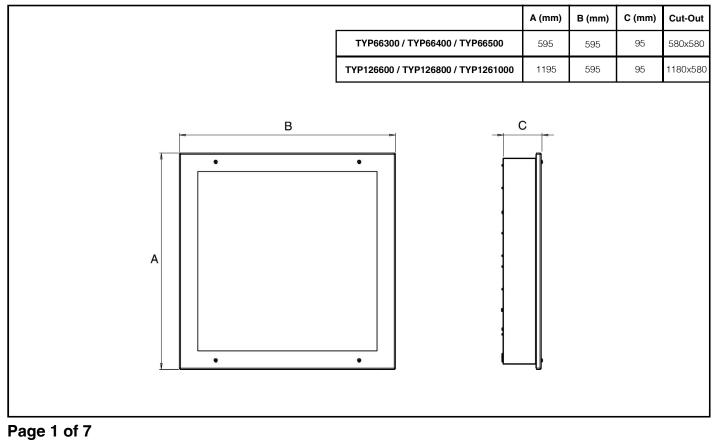

#### Dimensions

Tamlite Technical Stafford Park 12, Telford, Shropshire, TF3 3BJ

+44(0)1952 292441
technical@tamlite.co.uk
Document No: V1