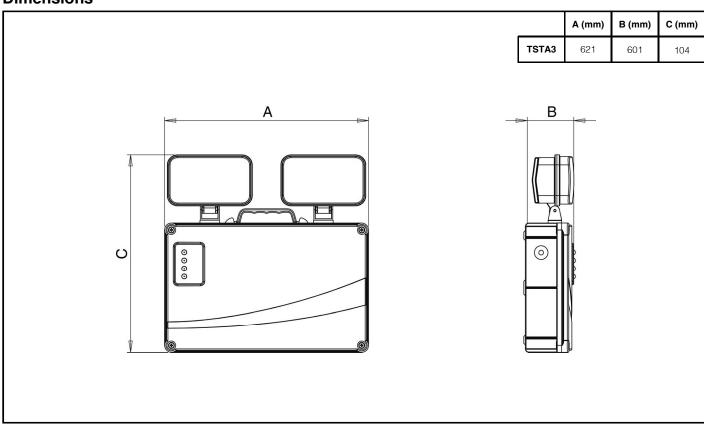

ly cables at the luminaire supply terminals unless there is provision for 2-way connection at the terminals.
- The light source contained in this luminaire must only be replaced by Tamlite Lighting or an appointed service agent.
- Emergency lighting luminaires must be installed and maintained in accordance with the emergency lighting standard BS 5266-1.
- To ensure that the product warranty remains valid, the luminaire must be installed and maintained in accordance with these installation instructions and the product must not be modified in any way.



Luminaires marked with this symbol must not be covered with thermally insulating material.



This symbol on covers over light sources indicates dangerous live parts do not operate the luminaire with this cover removed.

### **Dimensions**



## Page 1 of 2

Tamlite Technical Stafford Park 12, Telford, Shropshire,



Document No: V1











IK06

ta

## **INSTALLATION & OPERATING INSTRUCTIONS**

**Product Name: TWINSPOT** 





# Page 2 of 2

Tamlite Technical Stafford Park 12, Telford, Shropshire, TF3 3BJ

















IK06