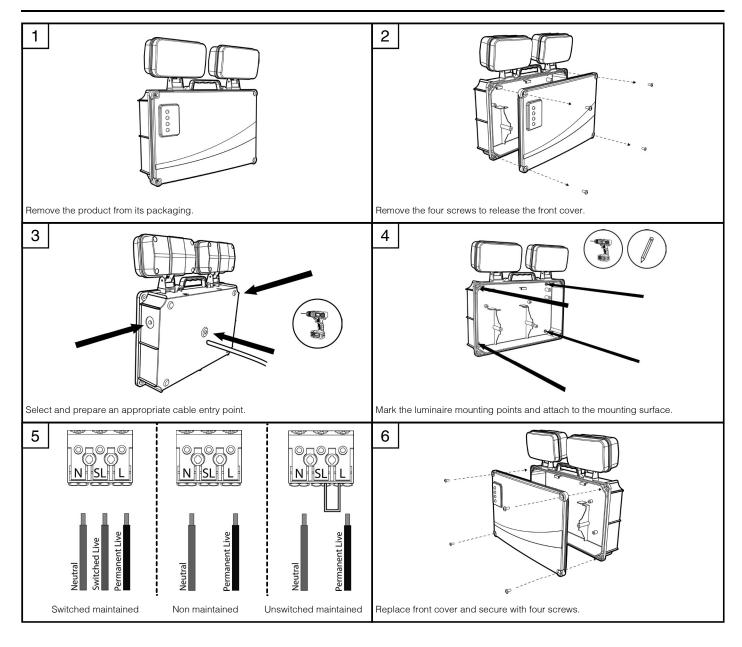

hting or an appointed service agent.
- Emergency lighting luminaires must be installed and maintained in accordance with the emergency lighting standard BS 5266-1.
- To ensure that the product warranty remains valid, the luminaire must be installed and maintained in accordance with these installation instructions and the product must not be modified in any way.



Luminaires marked with this symbol must not be covered with thermally insulating material.



This symbol on covers over light sources indicates dangerous live parts do not operate the luminaire with this cover removed.

### **Dimensions**



## Page 1 of 2

Tamlite Technical Stafford Park 12, Telford, Shropshire,



Document No: V1











IK06

ta

## **INSTALLATION & OPERATING INSTRUCTIONS**

**Product Name: TWINSPOT** 





# Page 2 of 2

Tamlite Technical Stafford Park 12, Telford, Shropshire, TF3 3BJ

















IK06