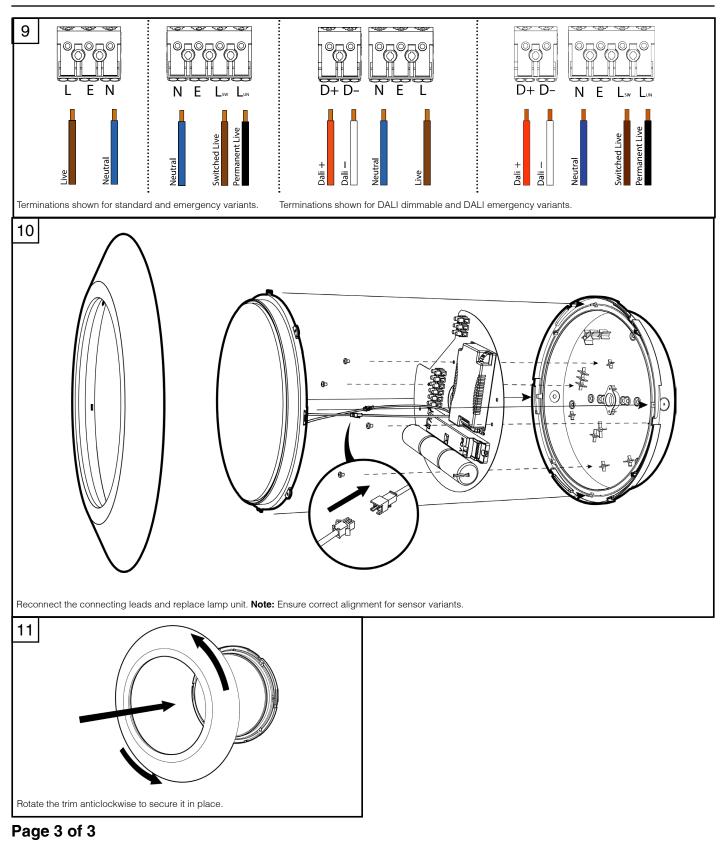

# **INSTALLATION & OPERATING INSTRUCTIONS**

### Product Name: SOLAR L

Tamlite Technical Stafford Park 12, Telford, Shropshire, TF3 3BJ

+44(0)1952 292441
technical@tamlite.co.uk
Document No: V3