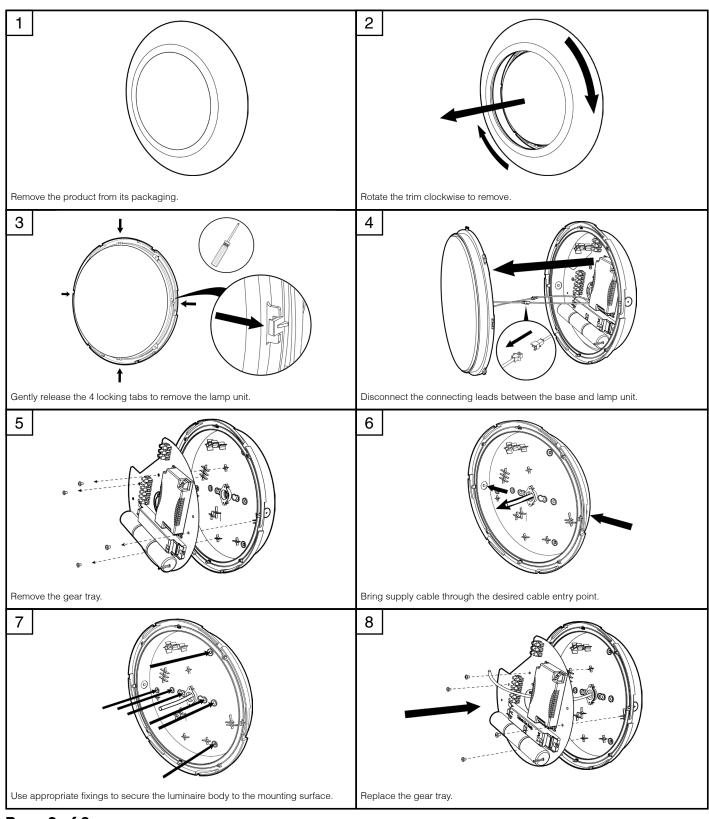

rvice agent.
- Emergency lighting luminaires must be installed and maintained in accordance with the emergency lighting standard BS 5266-1.
- To ensure that the product warranty remains valid, the luminaire must be installed and maintained in accordance with these installation instructions and the product must not be modified in any way.

Luminaires marked with this symbol must not be covered with thermally insulating material.

This symbol on covers over light sources indicates dangerous live parts do not operate the luminaire with this cover removed.

#### Dimensions



#### Page 1 of 3

Tamlite Technical Stafford Park 12, Telford, Shropshire, TF3 3BJ

+44(0)1952 292441
technical@tamlite.co.uk
Document No: V3



## **INSTALLATION & OPERATING INSTRUCTIONS**



#### Product Name: SOLAR L



# Page 2 of 3

Tamlite Technical Stafford Park 12, Telford, Shropshire, TF3 3BJ

+44(0)1952 292441
technical@tamlite.co.uk
Document No: V3



# **INSTALLATION & OPERATING INSTRUCTIONS**



### Product Name: SOLAR L



Tamlite Technical Stafford Park 12, Telford, Shropshire, TF3 3BJ

+44(0)1952 292441
technical@tamlite.co.uk
Document No: V3