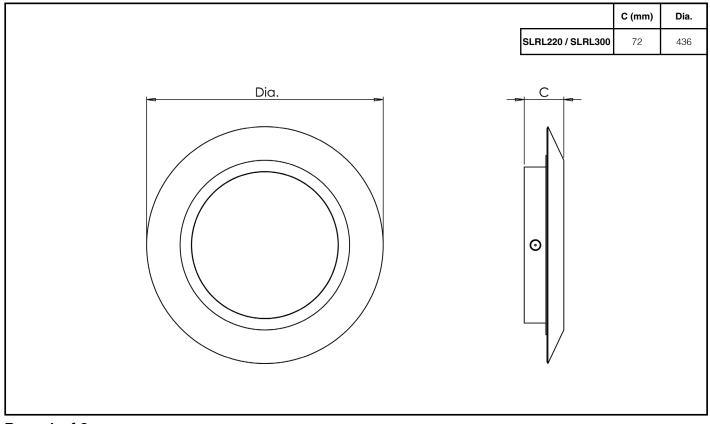

in supply cables at the luminaire supply terminals unless there is provision for 2-way connection at the terminals.
- The light source contained in this luminaire must only be replaced by Tamlite Lighting or an appointed service agent.
- Emergency lighting luminaires must be installed and maintained in accordance with the emergency lighting standard BS 5266-1.
- To ensure that the product warranty remains valid, the luminaire must be installed and maintained in accordance with these installation instructions and the product must not be modified in any way.

Luminaires marked with this symbol must not be covered with thermally insulating material.

This symbol on covers over light sources indicates dangerous live parts do not operate the luminaire with this cover removed.

#### Dimensions



#### Page 1 of 3

Tamlite Technical Stafford Park 12, Telford, Shropshire, TF3 3BJ

+44(0)1952 292441
technical@tamlite.co.uk
Document No: V3



## **INSTALLATION & OPERATING INSTRUCTIONS**



#### Product Name: SOLAR L



# Page 2 of 3

Tamlite Technical Stafford Park 12, Telford, Shropshire, TF3 3BJ

+44(0)1952 292441
technical@tamlite.co.uk
Document No: V3



# **INSTALLATION & OPERATING INSTRUCTIONS**



### Product Name: SOLAR L



Tamlite Technical Stafford Park 12, Telford, Shropshire, TF3 3BJ

+44(0)1952 292441
technical@tamlite.co.uk
Document No: V3