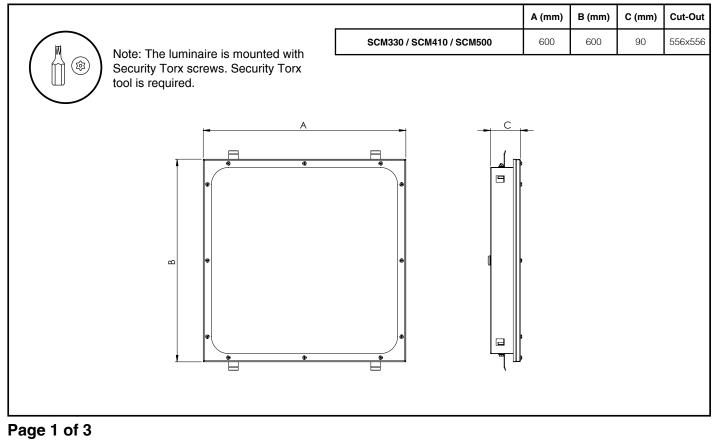

in supply cables at the luminaire supply terminals unless there is provision for 2-way connection at the terminals.
- The light source contained in this luminaire must only be replaced by Tamlite Lighting or an appointed service agent.
- Emergency lighting luminaires must be installed and maintained in accordance with the emergency lighting standard BS 5266-1.
- To ensure that the product warranty remains valid, the luminaire must be installed and maintained in accordance with these installation instructions and the product must not be modified in any way.

Luminaires marked with this symbol must not be covered with thermally insulating material.

This symbol on covers over light sources indicates dangerous live parts do not operate the luminaire with this cover removed.

#### Dimensions



#### Tamlite Technical Stafford Park 12, Telford, Shropshire, TF3 3BJ

+44(0)1952 292441
technical@tamlite.co.uk
Document No: V1



## **INSTALLATION & OPERATING INSTRUCTIONS**



#### **Product Name: SECURE M**



## Page 2 of 3

Tamlite Technical Stafford Park 12, Telford, Shropshire, TF3 3BJ

+44(0)1952 292441
technical@tamlite.co.uk
Document No: V1



## **INSTALLATION & OPERATING INSTRUCTIONS**



## **Product Name: SECURE M**



# Page 3 of 3

Tamlite Technical Stafford Park 12, Telford, Shropshire, TF3 3BJ

+44(0)1952 292441
technical@tamlite.co.uk
Document No: V1