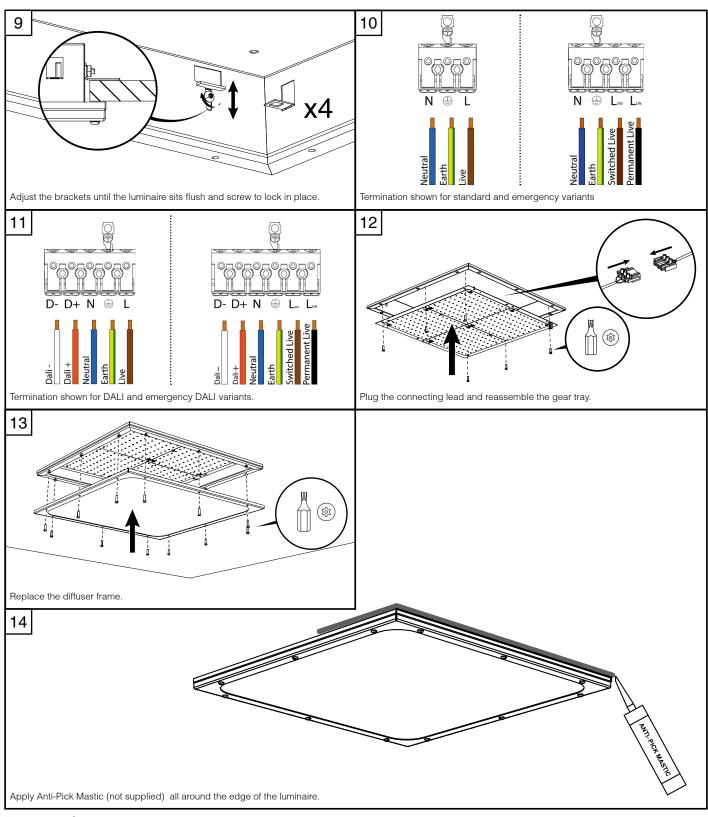

#### **General information**

- This luminaire must be installed in accordance with the latest edition of the IET Wiring Regulations and local Building Regulation by a qualified competent person.
- The mains power supply must be turned off before inspection, installation or removal of the luminaire, ensuring that the supply is locked off to prevent inadvertently switching the supply on.
- It is the installer's responsibility to ensure that the installation is suitable for the total load of the luminaire(s). The supply cable fuses/circuit breakers must be correctly rated for the electrical load and taking into account for any transient inrush currents that may occur.
- It is the installer's responsibility to ensure that the environmental operating and storage conditions are complied with and that any fire risks are considered.
- Do not perform insulation strength or insulation resistance tests on the installation with the luminaire(s) connected, this can damage the luminaires and give erroneous readings.
- Do not loop-in supply cables at the luminaire supply terminals unless there is provision for 2-way connection at the terminals.
- The light source contained in this luminaire must only be replaced by Tamlite Lighting or an appointed service agent.
- Emergency lighting luminaires must be installed and maintained in accordance with the emergency lighting standard BS 5266-1.
- To ensure that the product warranty remains valid, the luminaire must be installed and maintained in accordance with these installation instructions and the product must not be modified in any way.