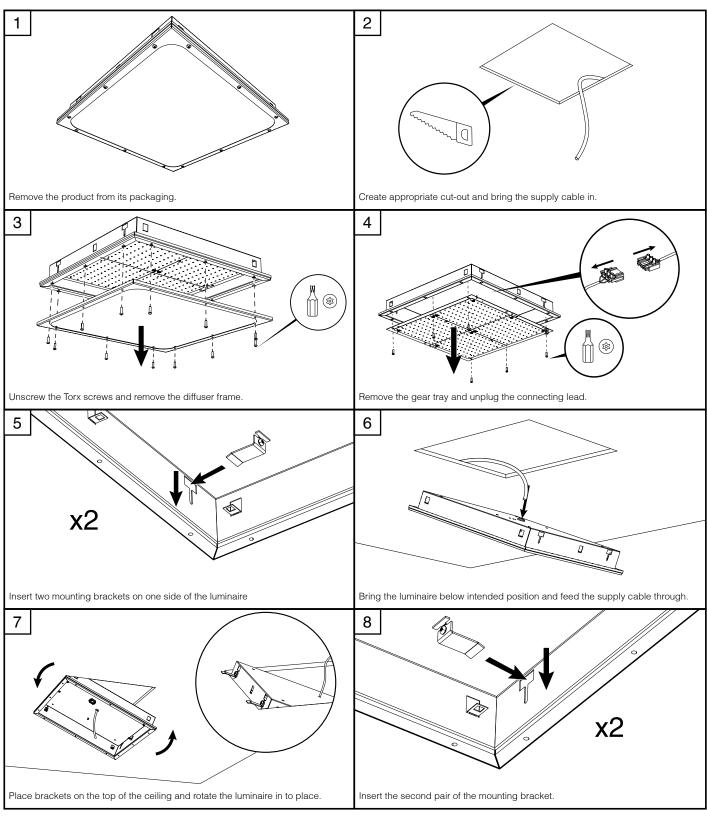

#### **General information**

- This luminaire must be installed in accordance with the latest edition of the IET Wiring Regulations and local Building Regulation by a qualified competent person.
- The mains power supply must be turned off before inspection, installation or removal of the luminaire, ensuring that the supply is locked off to prevent inadvertently switching the supply on.
- It is the installer's responsibility to ensure that the installation is suitable for the total load of the luminaire(s). The supply cable fuses/circuit breakers must be correctly rated for the electrical load and taking into account for any transient inrush currents that may occur.
- It is the installer's responsibility to ensure that the environmental operating and storage conditions are complied with and that any fire risks are considered.
- Do not perform insulation strength or insulation resistance tests on the installation with the luminaire(s) connected, this can damage the luminaires and give erroneous readings.
- Do not loop-in supply cables at the luminaire supply terminals unless there is provision for 2-way connection at the terminals.
- The light source contained in this luminaire must only be replaced by Tamlite Lighting or an appointed service agent.
- Emergency lighting luminaires must be installed and maintained in accordance with the emergency lighting standard BS 5266-1.
- To ensure that the product warranty remains valid, the luminaire must be installed and maintained in accordance with these installation instructions and the product must not be modified in any way.