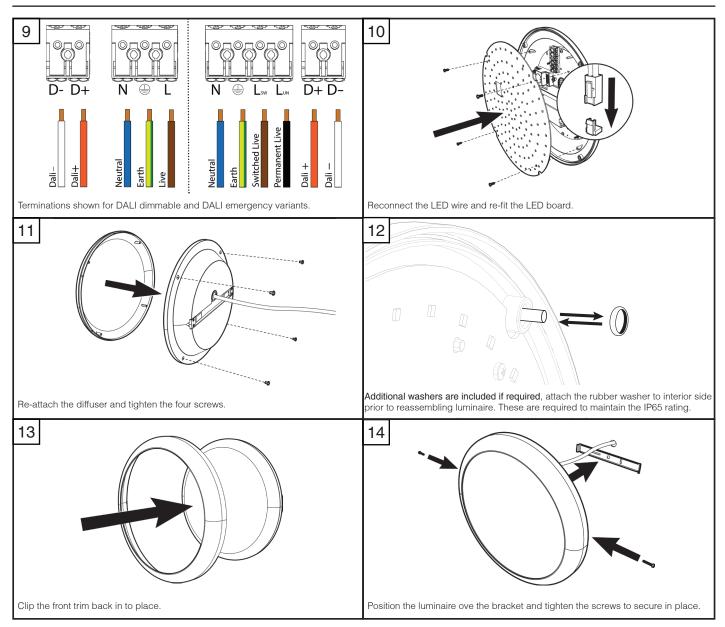

remains valid, the luminaire must be installed and maintained in accordance with these installation instructions and the product must not be modified in any way.

Luminaires marked with this symbol must not be covered with thermally insulating material.

This symbol on covers over light sources indicates dangerous live parts do not operate the luminaire with this cover removed.

#### Dimensions



#### Page 1 of 3

Tamlite Technical Stafford Park 12, Telford, Shropshire, TF3 3BJ

+44(0)1952 292441
technical@tamlite.co.uk
Document No: V2



# **INSTALLATION & OPERATING INSTRUCTIONS**



#### **Product Name: SATURN**



# Page 2 of 3

Tamlite Technical Stafford Park 12, Telford, Shropshire, TF3 3BJ

+44(0)1952 292441
technical@tamlite.co.uk
Document No: V2





## **Product Name: SATURN**



# Page 3 of 3

Tamlite Technical Stafford Park 12, Telford, Shropshire, TF3 3BJ

+44(0)1952 292441
technical@tamlite.co.uk
Document No: V2