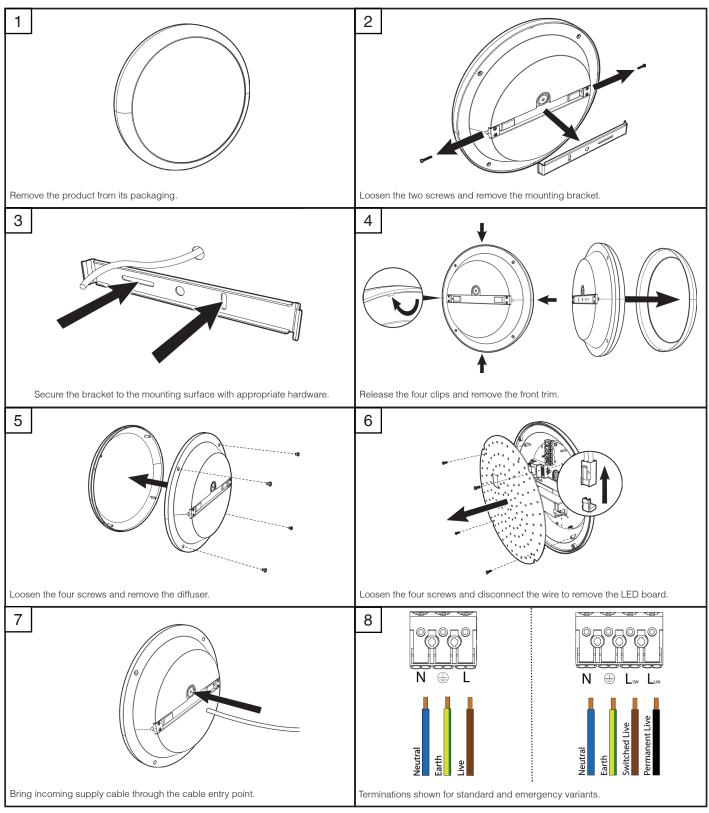

ice agent.
- Emergency lighting luminaires must be installed and maintained in accordance with the emergency lighting standard BS 5266-1.
- To ensure that the product warranty remains valid, the luminaire must be installed and maintained in accordance with these installation instructions and the product must not be modified in any way.

Luminaires marked with this symbol must not be covered with thermally insulating material.

This symbol on covers over light sources indicates dangerous live parts do not operate the luminaire with this cover removed.

#### Dimensions



#### Page 1 of 3

Tamlite Technical Stafford Park 12, Telford, Shropshire, TF3 3BJ

+44(0)1952 292441
technical@tamlite.co.uk
Document No: V2



# **INSTALLATION & OPERATING INSTRUCTIONS**



#### **Product Name: SATURN**



# Page 2 of 3

Tamlite Technical Stafford Park 12, Telford, Shropshire, TF3 3BJ

+44(0)1952 292441
technical@tamlite.co.uk
Document No: V2





## **Product Name: SATURN**



# Page 3 of 3

Tamlite Technical Stafford Park 12, Telford, Shropshire, TF3 3BJ

+44(0)1952 292441
technical@tamlite.co.uk
Document No: V2