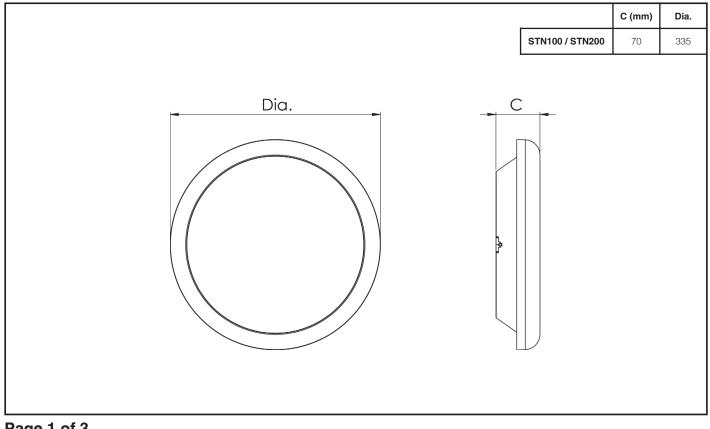

in supply cables at the luminaire supply terminals unless there is provision for 2-way connection at the terminals.
- The light source contained in this luminaire must only be replaced by Tamlite Lighting or an appointed service agent.
- Emergency lighting luminaires must be installed and maintained in accordance with the emergency lighting standard BS 5266-1.
- To ensure that the product warranty remains valid, the luminaire must be installed and maintained in accordance with these installation instructions and the product must not be modified in any way.

Luminaires marked with this symbol must not be covered with thermally insulating material.

This symbol on covers over light sources indicates dangerous live parts do not operate the luminaire with this cover removed.

#### Dimensions



#### Page 1 of 3

Tamlite Technical Stafford Park 12, Telford, Shropshire, TF3 3BJ

+44(0)1952 292441
technical@tamlite.co.uk
Document No: V2



# **INSTALLATION & OPERATING INSTRUCTIONS**



#### **Product Name: SATURN**



# Page 2 of 3

Tamlite Technical Stafford Park 12, Telford, Shropshire, TF3 3BJ

+44(0)1952 292441
technical@tamlite.co.uk
Document No: V2





## **Product Name: SATURN**



# Page 3 of 3

Tamlite Technical Stafford Park 12, Telford, Shropshire, TF3 3BJ

+44(0)1952 292441
technical@tamlite.co.uk
Document No: V2