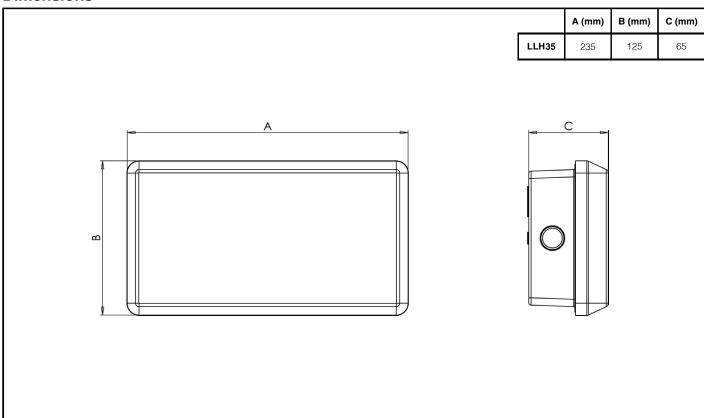

ly cables at the luminaire supply terminals unless there is provision for 2-way connection at the terminals.
- The light source contained in this luminaire must only be replaced by Tamlite Lighting or an appointed service agent.
- Emergency lighting luminaires must be installed and maintained in accordance with the emergency lighting standard BS 5266-1.
- To ensure that the product warranty remains valid, the luminaire must be installed and maintained in accordance with these installation instructions and the product must not be modified in any way.



Luminaires marked with this symbol must not be covered with thermally insulating material.



This symbol on covers over light sources indicates dangerous live parts do not operate the luminaire with this cover removed.

### **Dimensions**



## Page 1 of 2

Tamlite Technical Stafford Park 12, Telford, Shropshire,



Document No: V1











**IP65** 

**IK06** 

ta

## **INSTALLATION & OPERATING INSTRUCTIONS**

**Product Name: LEDMAX** 





# Page 2 of 2

Tamlite Technical Stafford Park 12, Telford, Shropshire, TF3 3BJ

+44(0)1952 292441

technical@tamlite.co.uk

Document No: V1











**IP65** 

IK06

\_ta ₅°c to 25°C