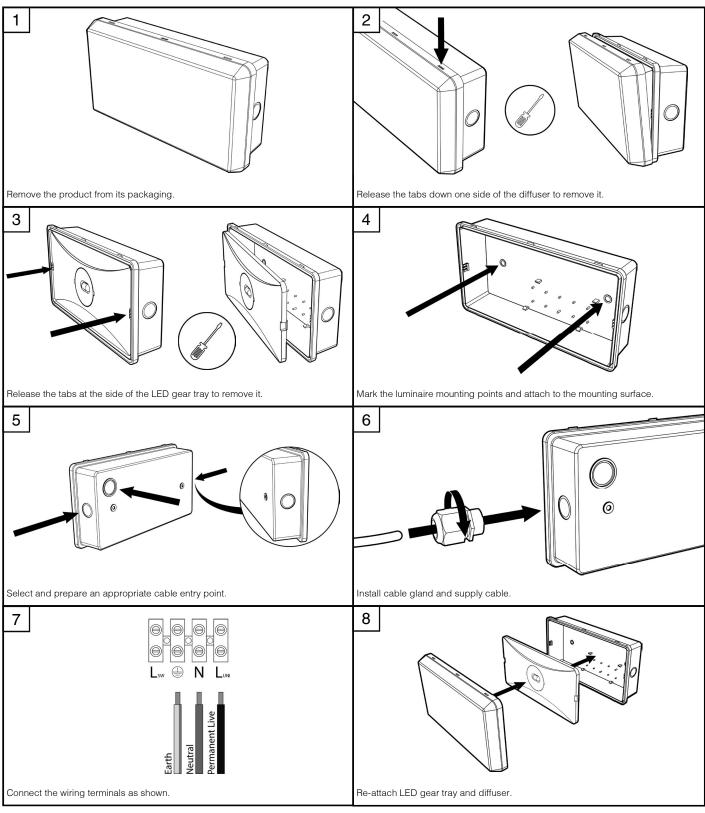

#### General information

- This luminaire must be installed in accordance with the latest edition of the IET Wiring Regulations and local Building Regulation by a qualified competent person.
- The mains power supply must be turned off before inspection, installation or removal of the luminaire, ensuring that the supply is locked off to prevent inadvertently switching the supply on.
- It is the installer's responsibility to ensure that the installation is suitable for the total load of the luminaire(s). The supply cable fuses/circuit breakers must be correctly rated for the electrical load and taking into account for any transient inrush currents that may occur.
- It is the installer's responsibility to ensure that the environmental operating and storage conditions are complied with and that any fire risks are considered.
- · Do not perform insulation strength or insulation resistance tests on the installation with the luminaire(s) connected, this can damage the luminaires and give erroneous readings.
- Do not loop-in supply cables at the luminaire supply terminals unless there is provision for 2-way connection at the terminals.
- The light source contained in this luminaire must only be replaced by Tamlite Lighting or an appointed service agent.
- Emergency lighting luminaires must be installed and maintained in accordance with the emergency lighting standard BS 5266-1.
- To ensure that the product warranty remains valid, the luminaire must be installed and maintained in accordance with these installation instructions and the product must not be modified in any way.