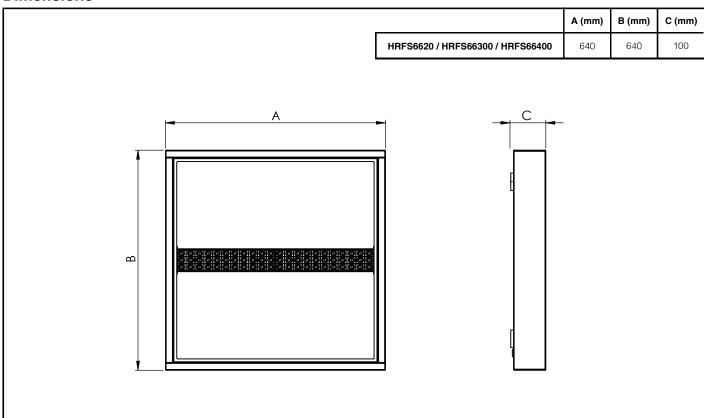

#### **Dimensions**

Page 1 of 3

Tamlite Technical Stafford Park 12, Telford, Shropshire, TF3 3BJ

IP20 TP(a)

IK04

4 | ta 0°C to 25°C 5°C to 25°C for M3 variant