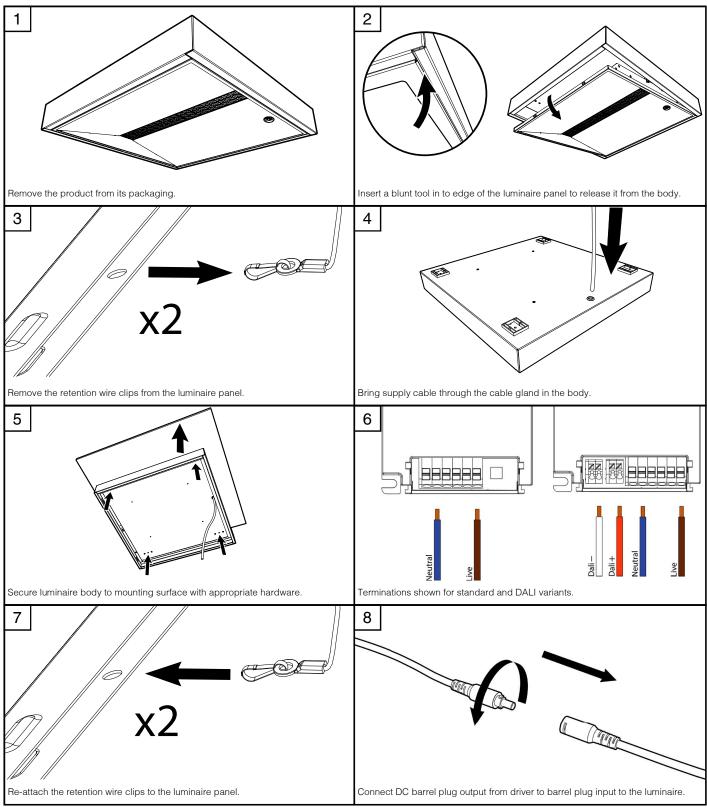

## **INSTALLATION & OPERATING INSTRUCTIONS**

**Product Name: HORIZON FOCUS S** 