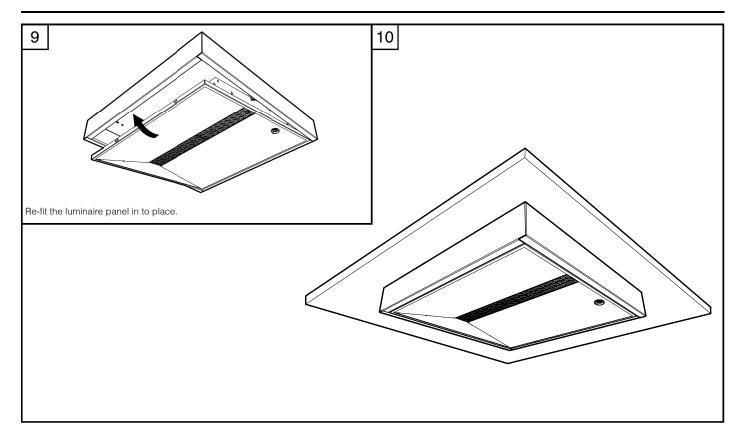

e
  installation instructions and the product must not be modified in any way.



Luminaires marked with this symbol must not be covered with thermally insulating material.



This symbol on covers over light sources indicates dangerous live parts do not operate the luminaire with this cover removed.

#### **Dimensions**



Page 1 of 3

Tamlite Technical Stafford Park 12, Telford, Shropshire, TF3 3BJ













IP20 TP(a)

IK04

4 | ta 0°C to 25°C 5°C to 25°C for M3 variant

## **INSTALLATION & OPERATING INSTRUCTIONS**

**Product Name: HORIZON FOCUS S** 





## Page 2 of 3

Tamlite Technical Stafford Park 12, Telford, Shropshire, TF3 3BJ

















IK04

ta 0°C to 25°C 5°C to 25°C for M3 variants

## **INSTALLATION & OPERATING INSTRUCTIONS**

**Product Name: HORIZON FOCUS S** 





# Page 3 of 3

Tamlite Technical Stafford Park 12, Telford, Shropshire, TF3 3BJ















TP(a)

IK04

ta იი ა 25℃ 5°C to 25°C for M3 variants