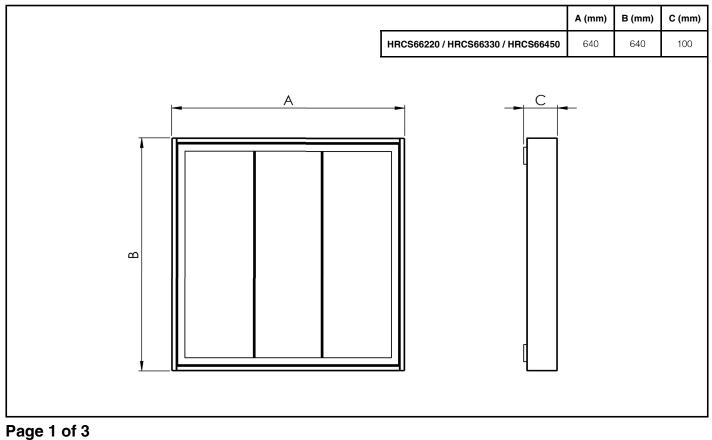

in supply cables at the luminaire supply terminals unless there is provision for 2-way connection at the terminals.
- The light source contained in this luminaire must only be replaced by Tamlite Lighting or an appointed service agent.
- Emergency lighting luminaires must be installed and maintained in accordance with the emergency lighting standard BS 5266-1.
- To ensure that the product warranty remains valid, the luminaire must be installed and maintained in accordance with these installation instructions and the product must not be modified in any way.

Luminaires marked with this symbol must not be covered with thermally insulating material.

This symbol on covers over light sources indicates dangerous live parts do not operate the luminaire with this cover removed.

#### Dimensions



#### Tamlite Technical Stafford Park 12, Telford Shropshire

Telford, Shropshire, TF3 3BJ

+44(0)1952 292441
technical@tamlite.co.uk
Document No: V2



# **INSTALLATION & OPERATING INSTRUCTIONS**



### Product Name: HORIZON COMFORT SURFACE



## Page 2 of 3

Tamlite Technical Stafford Park 12, Telford, Shropshire, TF3 3BJ

+44(0)1952 292441
technical@tamlite.co.uk
Document No: V2



# **INSTALLATION & OPERATING INSTRUCTIONS**



### Product Name: HORIZON COMFORT SURFACE



# Page 3 of 3

Tamlite Technical Stafford Park 12, Telford, Shropshire, TF3 3BJ

♥ +44(0)1952 292441
֎ technical@tamlite.co.uk
Document No: V2