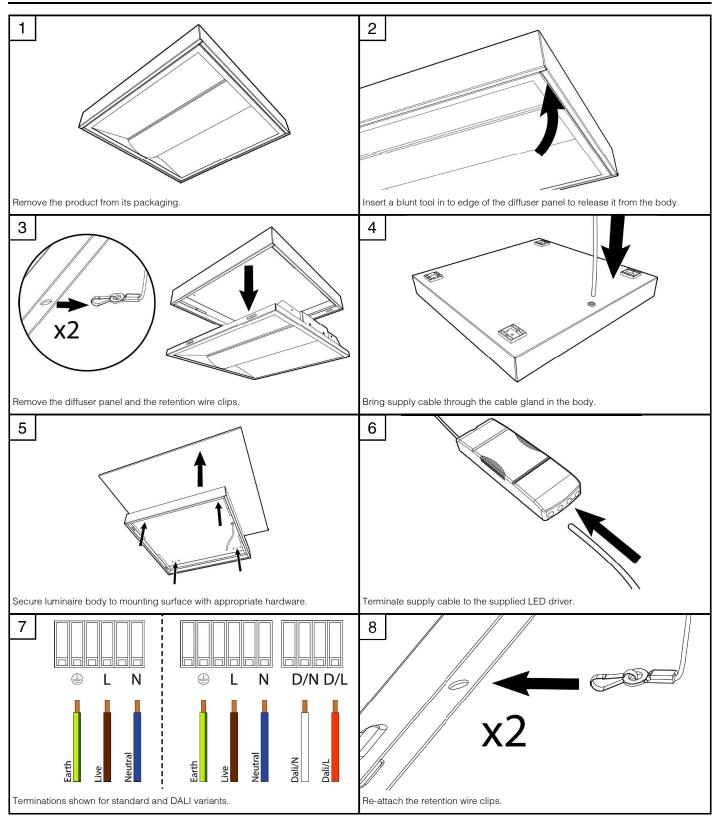

#### **General information**

- This luminaire must be installed in accordance with the latest edition of the IET Wiring Regulations and local Building Regulation by a qualified competent person.
- The mains power supply must be turned off before inspection, installation or removal of the luminaire, ensuring that the supply is locked off to prevent inadvertently switching the supply on.
- It is the installer's responsibility to ensure that the installation is suitable for the total load of the luminaire(s). The supply cable fuses/circuit breakers must be correctly rated for the electrical load and taking into account for any transient inrush currents that may occur.
- It is the installer's responsibility to ensure that the environmental operating and storage conditions are complied with and that any fire risks are considered.
- Do not perform insulation strength or insulation resistance tests on the installation with the luminaire(s) connected, this can damage the luminaires and give erroneous readings.
- Do not loop-in supply cables at the luminaire supply terminals unless there is provision for 2-way connection at the terminals.
- The light source contained in this luminaire must only be replaced by Tamlite Lighting or an appointed service agent.
- Emergency lighting luminaires must be installed and maintained in accordance with the emergency lighting standard BS 5266-1.
- To ensure that the product warranty remains valid, the luminaire must be installed and maintained in accordance with these installation instructions and the product must not be modified in any way.