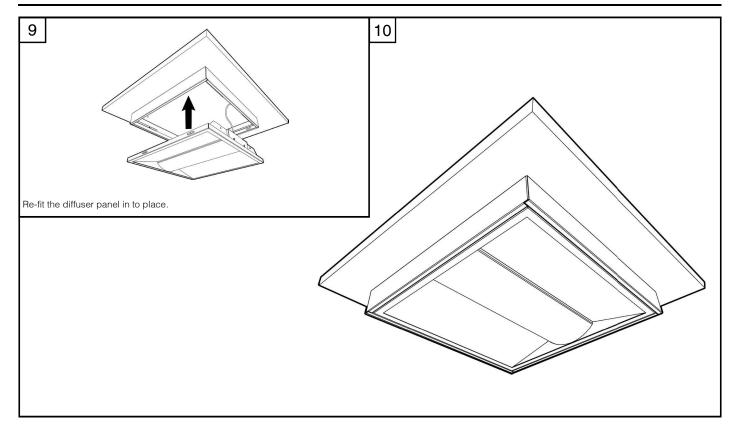

# **INSTALLATION & OPERATING INSTRUCTIONS**

### Product Name: HORIZON COMFORT SURFACE