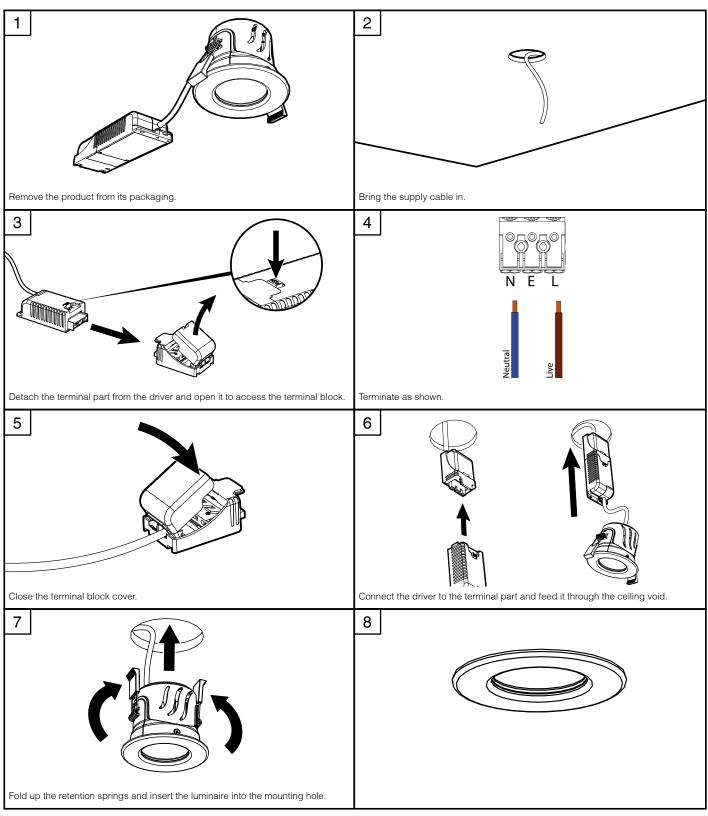

## **Product Name: FIRESTAR**

## Page 2 of 2

Tamlite Technical Stafford Park 12, Telford, Shropshire, TF3 3BJ

+44(0)1952 292441
technical@tamlite.co.uk
Document No: V1