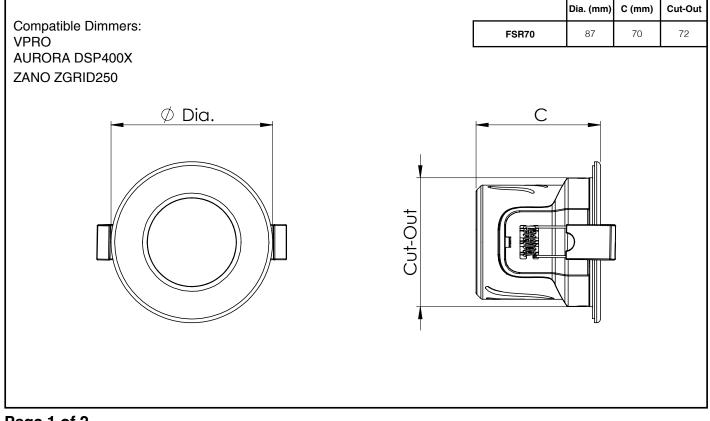

#### Dimensions

#### Page 1 of 2

Tamlite Technical Stafford Park 12, Telford, Shropshire, TF3 3BJ

+44(0)1952 292441
technical@tamlite.co.uk
Document No: V1