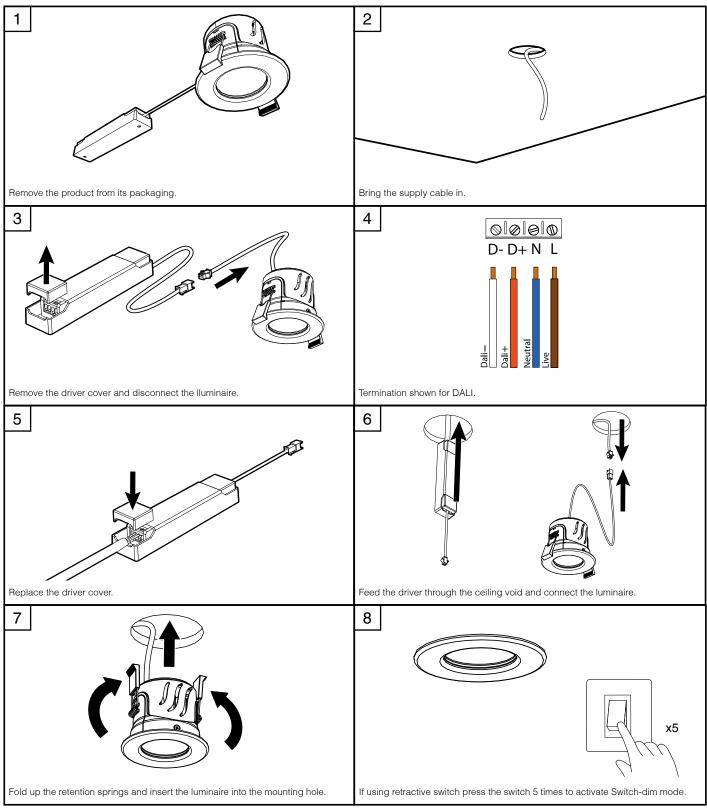

ted service agent.
- Emergency lighting luminaires must be installed and maintained in accordance with the emergency lighting standard BS 5266-1.
- To ensure that the product warranty remains valid, the luminaire must be installed and maintained in accordance with these installation instructions and the product must not be modified in any way.



Luminaires marked with this symbol must not be covered with thermally insulating material.



This symbol on covers over light sources indicates dangerous live parts do not operate the luminaire with this cover removed.

#### **Dimensions**



Page 1 of 2

Tamlite Technical Stafford Park 12, Telford, Shropshire, TF3 3BJ



Document No: V1











IK04

ta ₀°C to 25°C

## **INSTALLATION & OPERATING INSTRUCTIONS**

**Product Name: FIRESTAR** 





# Page 2 of 2

Tamlite Technical Stafford Park 12, Telford, Shropshire, TF3 3BJ



Document No: V1











IK04