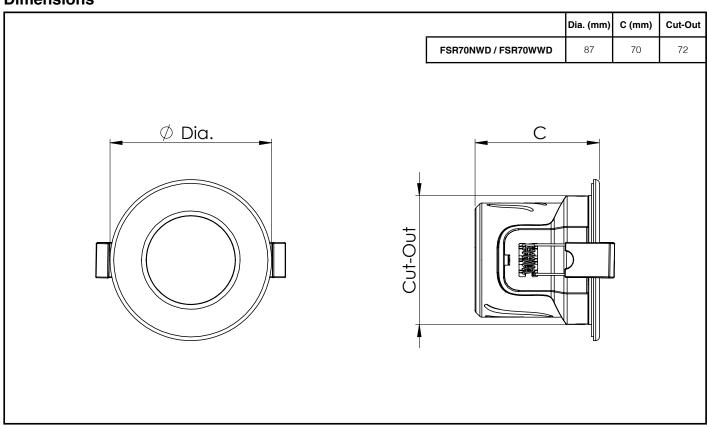

#### **Dimensions**

Page 1 of 2

Tamlite Technical Stafford Park 12, Telford, Shropshire, TF3 3BJ

Document No: V1

IK04

ta ₀°C to 25°C