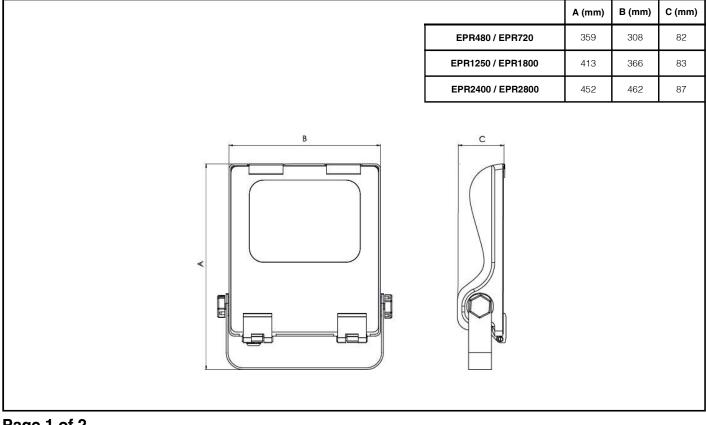

in supply cables at the luminaire supply terminals unless there is provision for 2-way connection at the terminals.
- The light source contained in this luminaire must only be replaced by Tamlite Lighting or an appointed service agent.
- Emergency lighting luminaires must be installed and maintained in accordance with the emergency lighting standard BS 5266-1.
- To ensure that the product warranty remains valid, the luminaire must be installed and maintained in accordance with these installation instructions and the product must not be modified in any way.

Luminaires marked with this symbol must not be covered with thermally insulating material.

This symbol on covers over light sources indicates dangerous live parts do not operate the luminaire with this cover removed.

#### Dimensions



#### Page 1 of 2

Tamlite Technical Stafford Park 12, Telford, Shropshire, TF3 3BJ

+44(0)1952 292441
technical@tamlite.co.uk
Document No: V1.1



# **INSTALLATION & OPERATING INSTRUCTIONS**



### **Product Name: EXPLORER**



# Page 2 of 2

Tamlite Technical Stafford Park 12, Telford, Shropshire, TF3 3BJ

+44(0)1952 292441
technical@tamlite.co.uk
Document No: V1.1