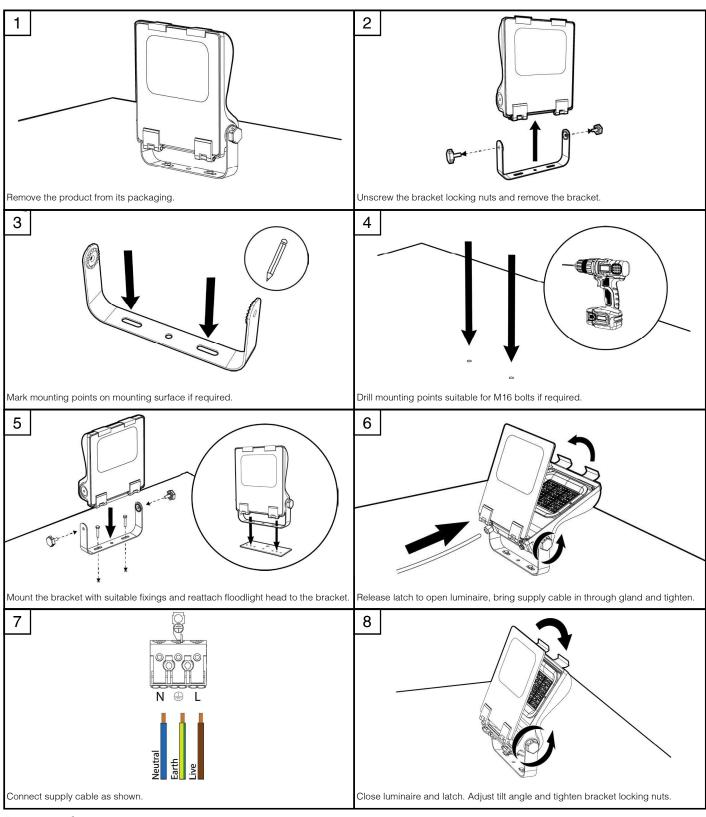

agent.
- Emergency lighting luminaires must be installed and maintained in accordance with the emergency lighting standard BS 5266-1.
- To ensure that the product warranty remains valid, the luminaire must be installed and maintained in accordance with these installation instructions and the product must not be modified in any way.

Luminaires marked with this symbol must not be covered with thermally insulating material.

This symbol on covers over light sources indicates dangerous live parts do not operate the luminaire with this cover removed.

#### Dimensions



#### Page 1 of 2

Tamlite Technical Stafford Park 12, Telford, Shropshire, TF3 3BJ

+44(0)1952 292441
technical@tamlite.co.uk
Document No: V1.1



# **INSTALLATION & OPERATING INSTRUCTIONS**



### **Product Name: EXPLORER**



# Page 2 of 2

Tamlite Technical Stafford Park 12, Telford, Shropshire, TF3 3BJ

+44(0)1952 292441
technical@tamlite.co.uk
Document No: V1.1