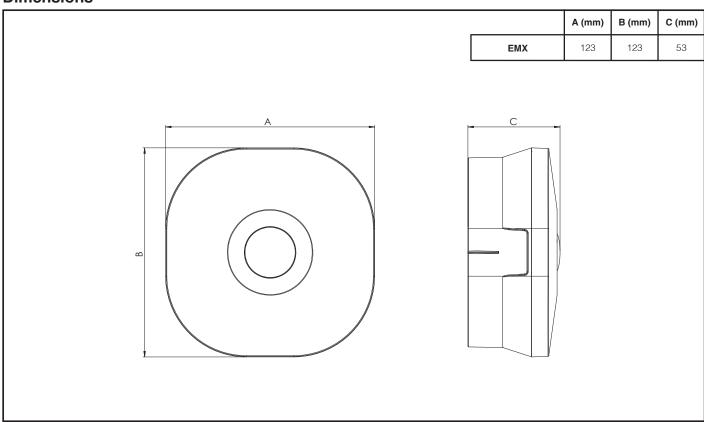

### **Dimensions**

Page 1 of 2

Tamlite Technical Stafford Park 12, Telford, Shropshire, TF3 3BJ

Document No: V1

**IP20** 

**IK07** 

ta