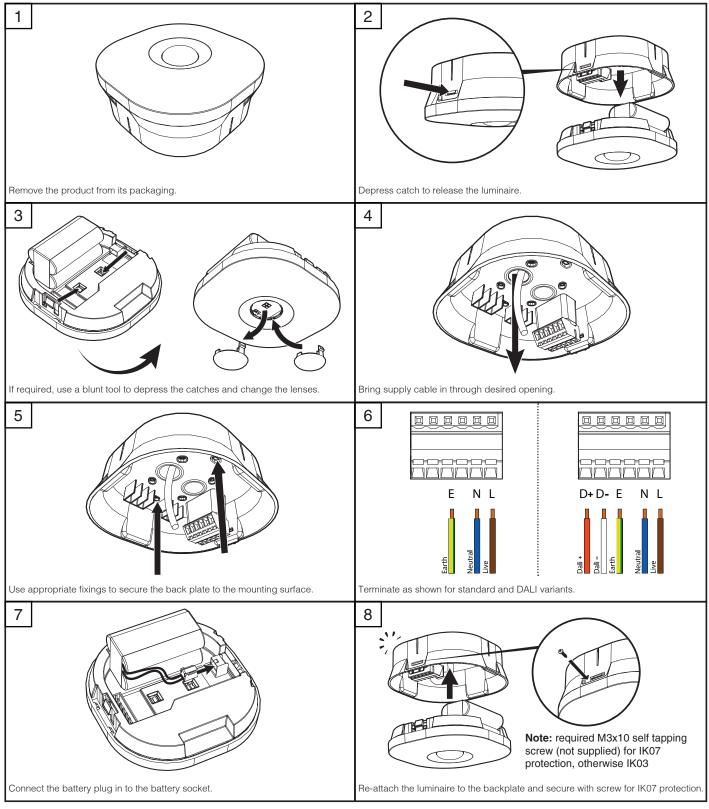

# General information

- This luminaire must be installed in accordance with the latest edition of the IET Wiring Regulations and local Building Regulation by a qualified competent person.
- The mains power supply must be turned off before inspection, installation or removal of the luminaire, ensuring that the supply is locked off to prevent inadvertently switching the supply on.
- It is the installer's responsibility to ensure that the installation is suitable for the total load of the luminaire(s). The supply cable fuses/circuit breakers must be correctly rated for the electrical load and taking into account for any transient inrush currents that may occur.
- It is the installer's responsibility to ensure that the environmental operating and storage conditions are complied with and that any fire risks are considered.
- · Do not perform insulation strength or insulation resistance tests on the installation with the luminaire(s) connected, this can damage the luminaires and give erroneous readings.
- Do not loop-in supply cables at the luminaire supply terminals unless there is provision for 2-way connection at the terminals.
- The light source contained in this luminaire must only be replaced by Tamlite Lighting or an appointed service agent.
- Emergency lighting luminaires must be installed and maintained in accordance with the emergency lighting standard BS 5266-1.
- To ensure that the product warranty remains valid, the luminaire must be installed and maintained in accordance with these installation instructions and the product must not be modified in any way.