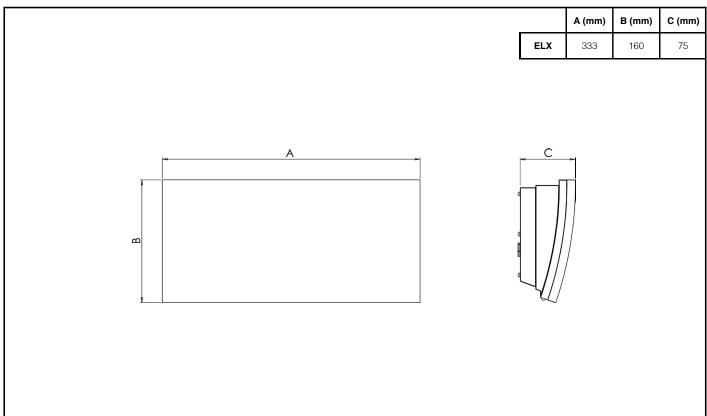

ly cables at the luminaire supply terminals unless there is provision for 2-way connection at the terminals.
- The light source contained in this luminaire must only be replaced by Tamlite Lighting or an appointed service agent.
- Emergency lighting luminaires must be installed and maintained in accordance with the emergency lighting standard BS 5266-1.
- To ensure that the product warranty remains valid, the luminaire must be installed and maintained in accordance with these installation instructions and the product must not be modified in any way.



Luminaires marked with this symbol must not be covered with thermally insulating material.



This symbol on covers over light sources indicates dangerous live parts do not operate the luminaire with this cover removed.

### **Dimensions**



## Page 1 of 2

Tamlite Technical Stafford Park 12, Telford, Shropshire,



Document No: V2











**IK08** 

ta

# **INSTALLATION & OPERATING INSTRUCTIONS**

**Product Name: ELITE EB** 





# Page 2 of 2

Tamlite Technical Stafford Park 12, Telford, Shropshire, TF3 3BJ













2 || IK08

08 **ta**