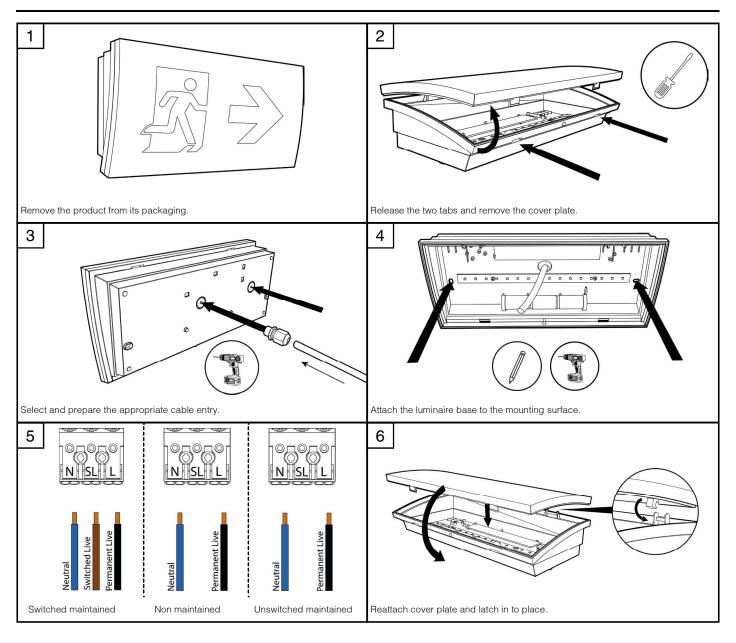

g or an appointed service agent.
- Emergency lighting luminaires must be installed and maintained in accordance with the emergency lighting standard BS 5266-1.
- To ensure that the product warranty remains valid, the luminaire must be installed and maintained in accordance with these installation instructions and the product must not be modified in any way.



Luminaires marked with this symbol must not be covered with thermally insulating material.



This symbol on covers over light sources indicates dangerous live parts do not operate the luminaire with this cover removed.

### **Dimensions**



## Page 1 of 2

Tamlite Technical Stafford Park 12, Telford, Shropshire,



Document No: V2











**IK08** 

ta

# **INSTALLATION & OPERATING INSTRUCTIONS**

**Product Name: ELITE EB** 





# Page 2 of 2

Tamlite Technical Stafford Park 12, Telford, Shropshire, TF3 3BJ













2 || IK08

08 **ta**