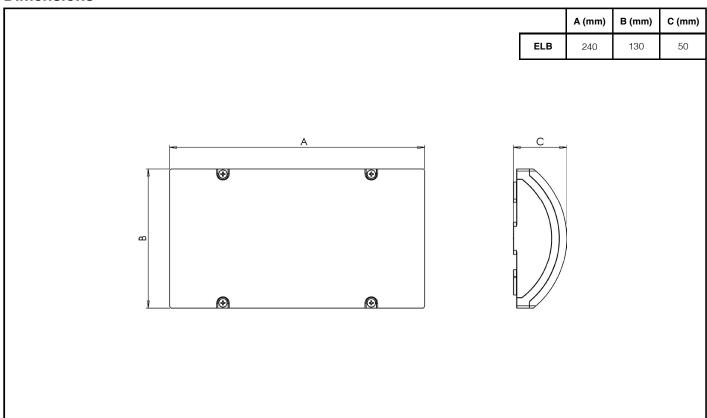

cables at the luminaire supply terminals unless there is provision for 2-way connection at the terminals.
- The light source contained in this luminaire must only be replaced by Tamlite Lighting or an appointed service agent.
- Emergency lighting luminaires must be installed and maintained in accordance with the emergency lighting standard BS 5266-1.
- To ensure that the product warranty remains valid, the luminaire must be installed and maintained in accordance with these
  installation instructions and the product must not be modified in any way.



Luminaires marked with this symbol must not be covered with thermally insulating material.



This symbol on covers over light sources indicates dangerous live parts do not operate the luminaire with this cover removed.

### **Dimensions**



## Page 1 of 2

Tamlite Technical Stafford Park 12, Telford, Shropshire, TF3 3BJ



Document No: V1











**IP65** 

IK08

ta 5°C to 25°

## **INSTALLATION & OPERATING INSTRUCTIONS**

**Product Name: ELITE BH** 





# Page 2 of 2

Tamlite Technical Stafford Park 12, Telford, Shropshire, TF3 3BJ

+44(0)1952 292441

technical@tamlite.co.uk Document No: V1











**IK08** 

ta ₅°c to 25°C