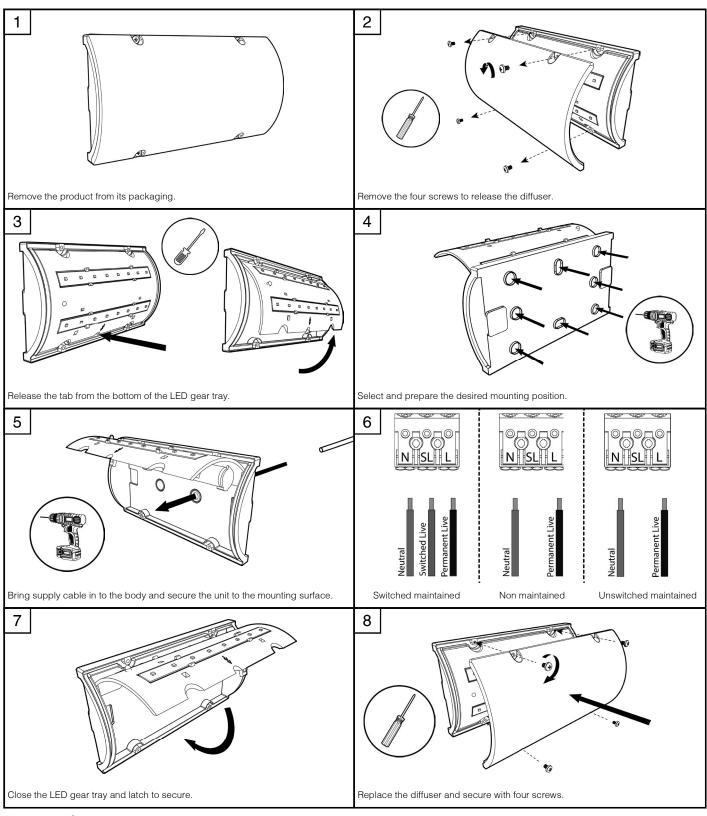

#### General information

- This luminaire must be installed in accordance with the latest edition of the IET Wiring Regulations and local Building Regulation by a qualified competent person.
- The mains power supply must be turned off before inspection, installation or removal of the luminaire, ensuring that the supply is locked off to prevent inadvertently switching the supply on.
- It is the installer's responsibility to ensure that the installation is suitable for the total load of the luminaire(s). The supply cable fuses/circuit breakers must be correctly rated for the electrical load and taking into account for any transient inrush currents that may occur.
- It is the installer's responsibility to ensure that the environmental operating and storage conditions are complied with and that any
  fire risks are considered.
- Do not perform insulation strength or insulation resistance tests on the installation with the luminaire(s) connected, this can damage the luminaires and give erroneous readings.
- Do not loop-in supply cables at the luminaire supply terminals unless there is provision for 2-way connection at the terminals.
- The light source contained in this luminaire must only be replaced by Tamlite Lighting or an appointed service agent.
- Emergency lighting luminaires must be installed and maintained in accordance with the emergency lighting standard BS 5266-1.
- To ensure that the product warranty remains valid, the luminaire must be installed and maintained in accordance with these
  installation instructions and the product must not be modified in any way.