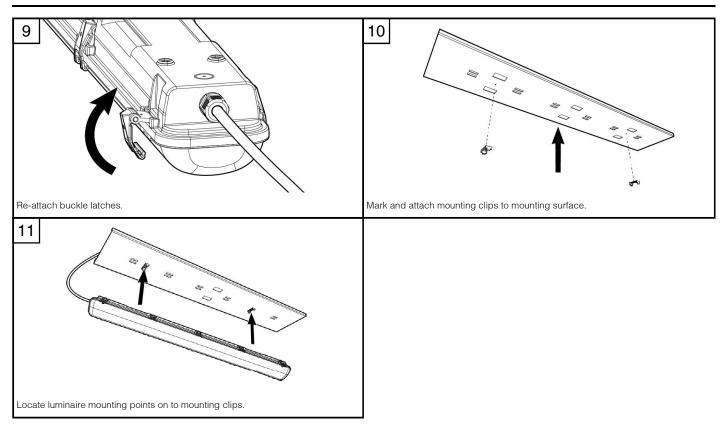

mains valid, the luminaire must be installed and maintained in accordance with these installation instructions and the product must not be modified in any way.

Luminaires marked with this symbol must not be covered with thermally insulating material.

This symbol on covers over light sources indicates dangerous live parts do not operate the luminaire with this cover removed.

#### Dimensions



#### Page 1 of 3

Tamlite Technical Stafford Park 12, Telford, Shropshire, TF3 3BJ

+44(0)1952 292441
technical@tamlite.co.uk
Document No: V2



### Product Name: CYCLONE G





# Page 2 of 3

Tamlite Technical Stafford Park 12, Telford, Shropshire, TF3 3BJ

➡ +44(0)1952 292441
➡ technical@tamlite.co.uk
Document No: V2



## **INSTALLATION & OPERATING INSTRUCTIONS**



### Product Name: CYCLONE G



# Page 3 of 3

Tamlite Technical Stafford Park 12, Telford, Shropshire, TF3 3BJ

+44(0)1952 292441
technical@tamlite.co.uk
Document No: V2