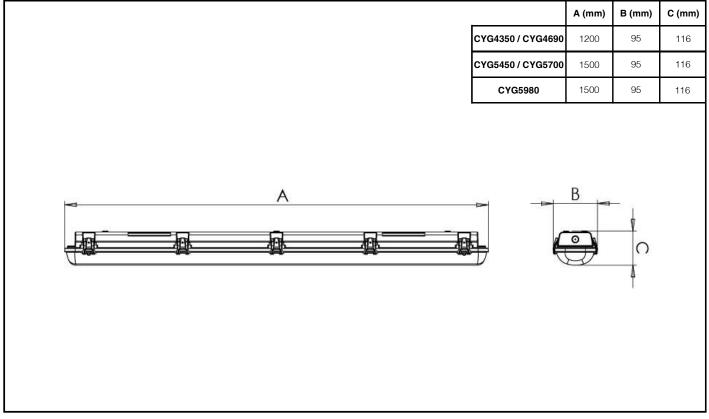

in supply cables at the luminaire supply terminals unless there is provision for 2-way connection at the terminals.
- The light source contained in this luminaire must only be replaced by Tamlite Lighting or an appointed service agent.
- Emergency lighting luminaires must be installed and maintained in accordance with the emergency lighting standard BS 5266-1.
- To ensure that the product warranty remains valid, the luminaire must be installed and maintained in accordance with these installation instructions and the product must not be modified in any way.

Luminaires marked with this symbol must not be covered with thermally insulating material.

This symbol on covers over light sources indicates dangerous live parts do not operate the luminaire with this cover removed.

#### Dimensions



#### Page 1 of 3

Tamlite Technical Stafford Park 12, Telford, Shropshire, TF3 3BJ

+44(0)1952 292441
technical@tamlite.co.uk
Document No: V2



### Product Name: CYCLONE G





# Page 2 of 3

Tamlite Technical Stafford Park 12, Telford, Shropshire, TF3 3BJ

➡ +44(0)1952 292441
➡ technical@tamlite.co.uk
Document No: V2



## **INSTALLATION & OPERATING INSTRUCTIONS**



### Product Name: CYCLONE G



# Page 3 of 3

Tamlite Technical Stafford Park 12, Telford, Shropshire, TF3 3BJ

+44(0)1952 292441
technical@tamlite.co.uk
Document No: V2