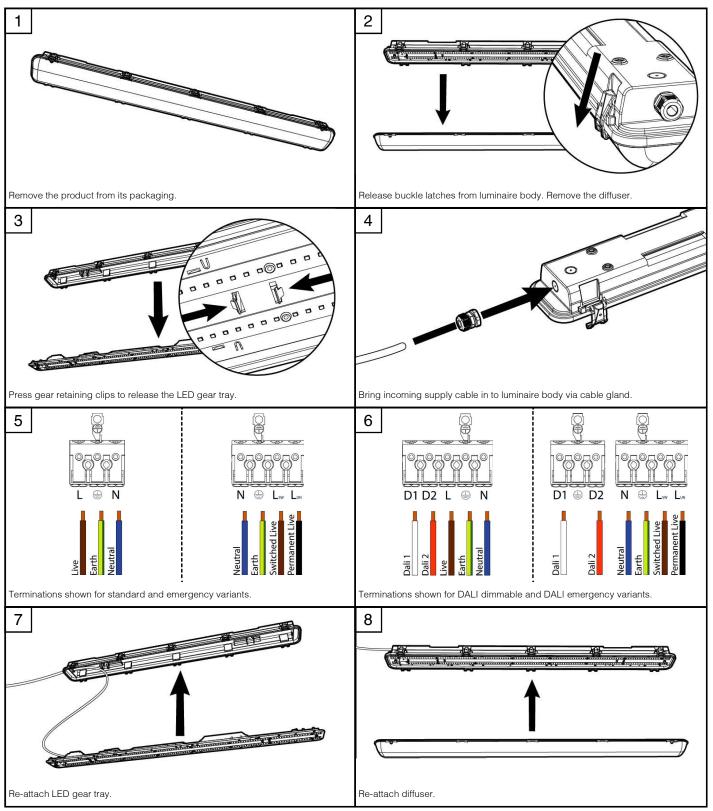

placed by Tamlite Lighting or an appointed service agent.
- Emergency lighting luminaires must be installed and maintained in accordance with the emergency lighting standard BS 5266-1.
- To ensure that the product warranty remains valid, the luminaire must be installed and maintained in accordance with these installation instructions and the product must not be modified in any way.

Luminaires marked with this symbol must not be covered with thermally insulating material.

This symbol on covers over light sources indicates dangerous live parts do not operate the luminaire with this cover removed.

#### Dimensions



#### Page 1 of 3

Tamlite Technical Stafford Park 12, Telford, Shropshire, TF3 3BJ

+44(0)1952 292441
technical@tamlite.co.uk
Document No: V2



### Product Name: CYCLONE G





# Page 2 of 3

Tamlite Technical Stafford Park 12, Telford, Shropshire, TF3 3BJ

➡ +44(0)1952 292441
➡ technical@tamlite.co.uk
Document No: V2



## **INSTALLATION & OPERATING INSTRUCTIONS**



### Product Name: CYCLONE G



# Page 3 of 3

Tamlite Technical Stafford Park 12, Telford, Shropshire, TF3 3BJ

+44(0)1952 292441
technical@tamlite.co.uk
Document No: V2