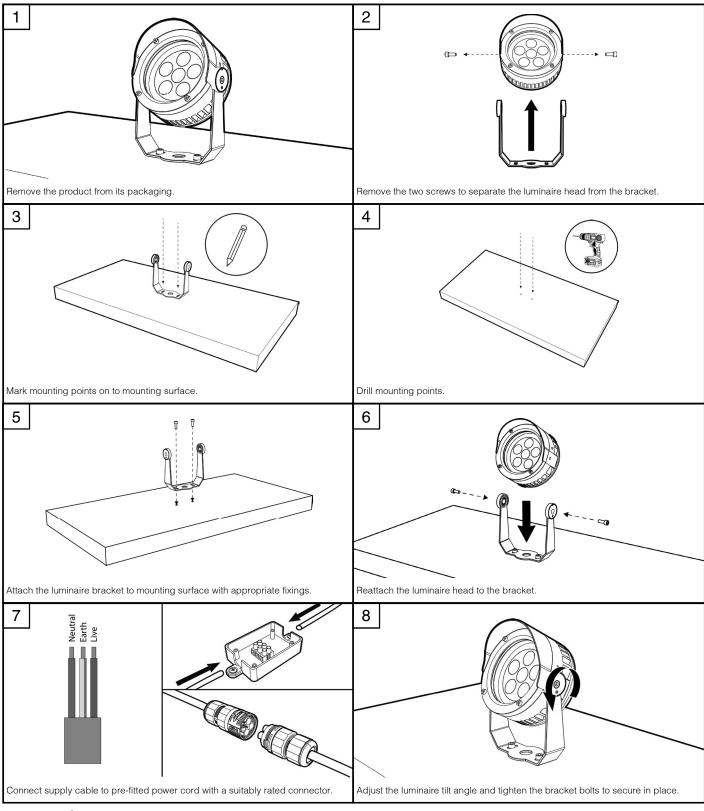

#### General information

- This luminaire must be installed in accordance with the latest edition of the IET Wiring Regulations and local Building Regulation by a qualified competent person.
- The mains power supply must be turned off before inspection, installation or removal of the luminaire, ensuring that the supply is locked off to prevent inadvertently switching the supply on.
- It is the installer's responsibility to ensure that the installation is suitable for the total load of the luminaire(s). The supply cable fuses/circuit breakers must be correctly rated for the electrical load and taking into account for any transient inrush currents that may occur.
- It is the installer's responsibility to ensure that the environmental operating and storage conditions are complied with and that any
  fire risks are considered.
- Do not perform insulation strength or insulation resistance tests on the installation with the luminaire(s) connected, this can damage the luminaires and give erroneous readings.
- Do not loop-in supply cables at the luminaire supply terminals unless there is provision for 2-way connection at the terminals.
- The light source contained in this luminaire must only be replaced by Tamlite Lighting or an appointed service agent.
- Emergency lighting luminaires must be installed and maintained in accordance with the emergency lighting standard BS 5266-1.
- To ensure that the product warranty remains valid, the luminaire must be installed and maintained in accordance with these installation instructions and the product must not be modified in any way.