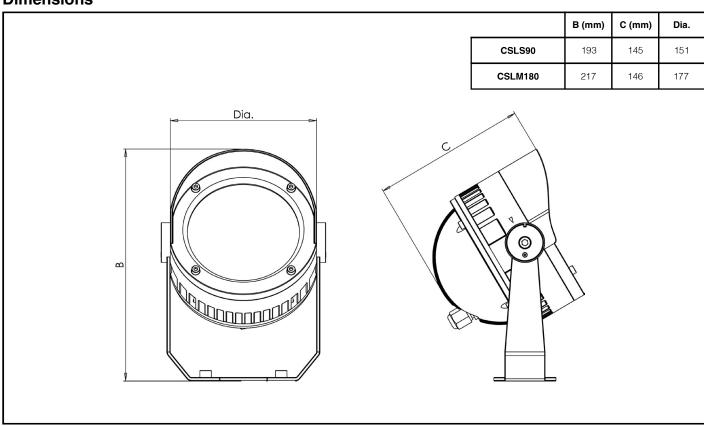

#### **Dimensions**

Page 1 of 2

Tamlite Technical Stafford Park 12, Telford, Shropshire, TF3 3BJ

Document No: V1

IK08

ta -20°C to 25°C