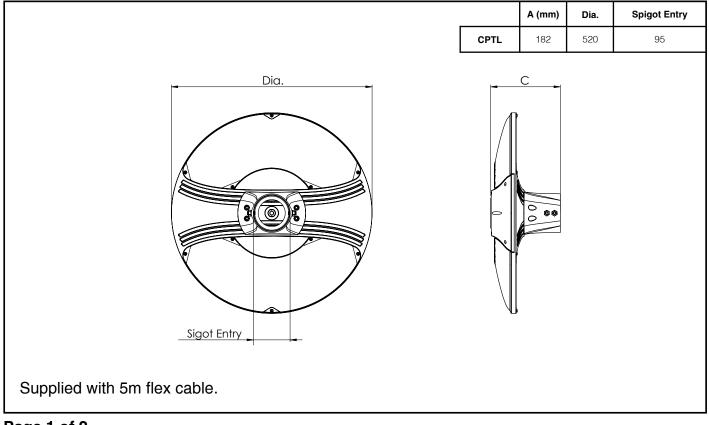

#### Dimensions

### Page 1 of 2

Tamlite Technical Stafford Park 12, Telford, Shropshire, TF3 3BJ

+44(0)1952 292441
technical@tamlite.co.uk
Document No: V3