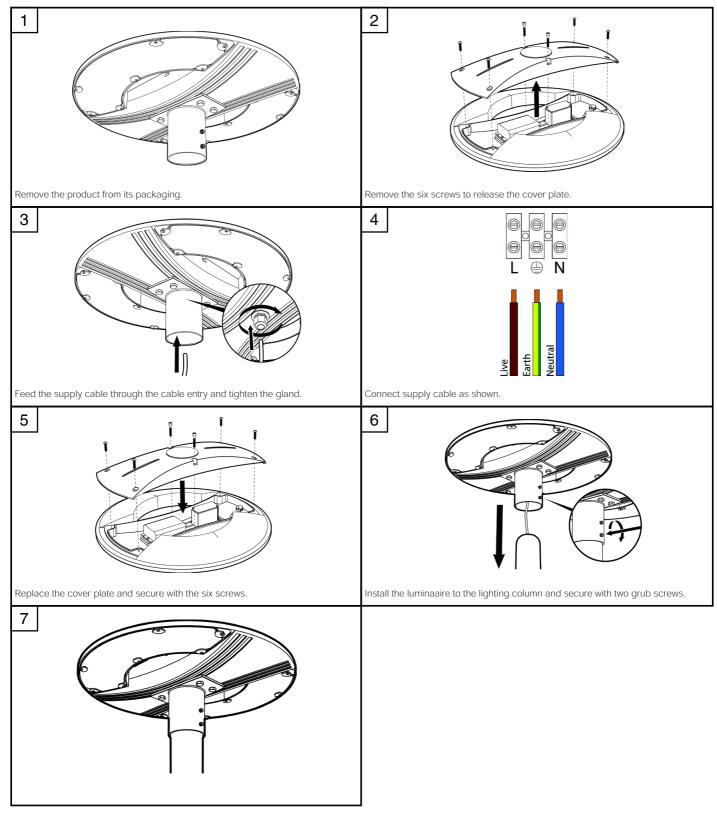

## **General Information**

- This luminaire must be installed in accordance with the latest edition of the IET Wiring Regulations and local Building Regulation by a qualified competent person.
- The mains power supply must be turned off before inspection, installation or removal of the luminaire, ensuring that the supply is locked off to prevent inadvertently switching the supply on.
- It is the installer's responsibility to ensure that the installation is suitable for the total load of the luminaire(s). The supply cable fuses/circuit breakers must be correctly rated for the electrical load and taking into account for any transient inrush currents that
- It is the installer's responsibility to ensure that the environmental operating and storage conditions are complied with and that any fire risks are considered.
- Do not perform insulation strength or insulation resistance tests on the installation with the luminaire(s) connected, this can damage the luminaires and give erroneous readings.
- Do not loop-in supply cables at the luminaire supply terminals unless there is provision for 2-way connection at the terminals.
- The light source contained in this luminaire must only be replaced by Tamlite Lighting or an appointed service agent.
- Emergency lighting luminaires must be installed and maintained in accordance with the emergency lighting standard BS 5266-1.
- To ensure that the product warranty remains valid, the luminaire must be installed and maintained in accordance with these installation instructions and the product must not be modified in any way.