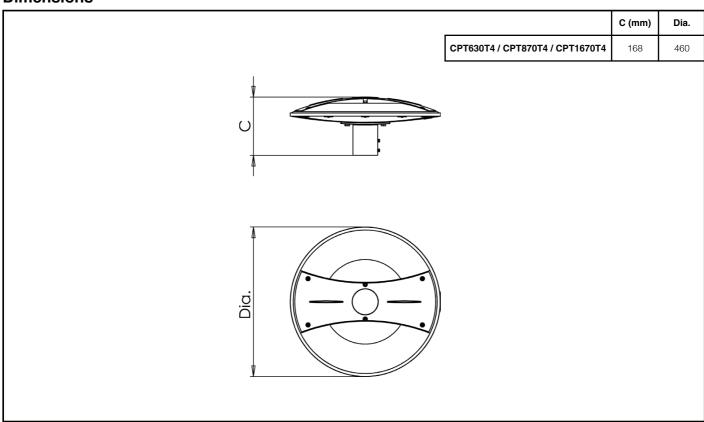

y cables at the luminaire supply terminals unless there is provision for 2-way connection at the terminals.
- The light source contained in this luminaire must only be replaced by Tamlite Lighting or an appointed service agent.
- Emergency lighting luminaires must be installed and maintained in accordance with the emergency lighting standard BS 5266-1.
- To ensure that the product warranty remains valid, the luminaire must be installed and maintained in accordance with these installation instructions and the product must not be modified in any way.



Luminaires marked with this symbol must not be covered with thermally insulating material.



This symbol on covers over light sources indicates dangerous live parts do not operate the luminaire with this cover removed.

#### **Dimensions**



# Page 1 of 2

Tamlite Technical Stafford Park 12, Telford, Shropshire, TF3 3BJ

#44(0)1952 292441

material (a) technical (a) tec Document No: V1

Page 1 of 2









**IK09** 

ta

# **INSTALLATION & OPERATING INSTRUCTIONS**

**Product Name: CITY PT** 





Page 2 of 2

Tamlite Technical Stafford Park 12, Telford, Shropshire, TF3 3BJ

+44(0)1952 292441

technical@tamlite.co.uk
Document No: V1











IK09

**ta** -40°C to 50°C