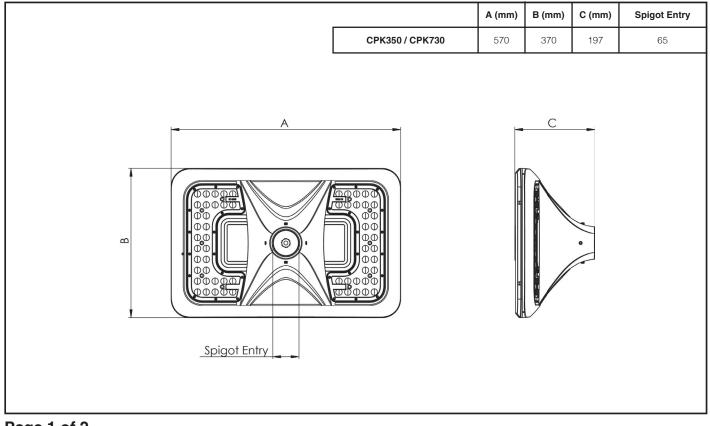

supply cables at the luminaire supply terminals unless there is provision for 2-way connection at the terminals.
- The light source contained in this luminaire must only be replaced by Tamlite Lighting or an appointed service agent.
- Emergency lighting luminaires must be installed and maintained in accordance with the emergency lighting standard BS 5266-1.
- To ensure that the product warranty remains valid, the luminaire must be installed and maintained in accordance with these installation instructions and the product must not be modified in any way.

Luminaires marked with this symbol must not be covered with thermally insulating material.

This symbol on covers over light sources indicates dangerous live parts do not operate the luminaire with this cover removed.

### **Dimensions**



### Page 1 of 2

Tamlite Technical Stafford Park 12, Telford, Shropshire, TF3 3BJ

+44(0)1952 292441
technical@tamlite.co.uk
Document No: V1



## **INSTALLATION & OPERATING INSTRUCTIONS**



## **Product Name: CITY PARK**



# Page 2 of 2

Tamlite Technical Stafford Park 12, Telford, Shropshire, TF3 3BJ

+44(0)1952 292441
technical@tamlite.co.uk
Document No: V1