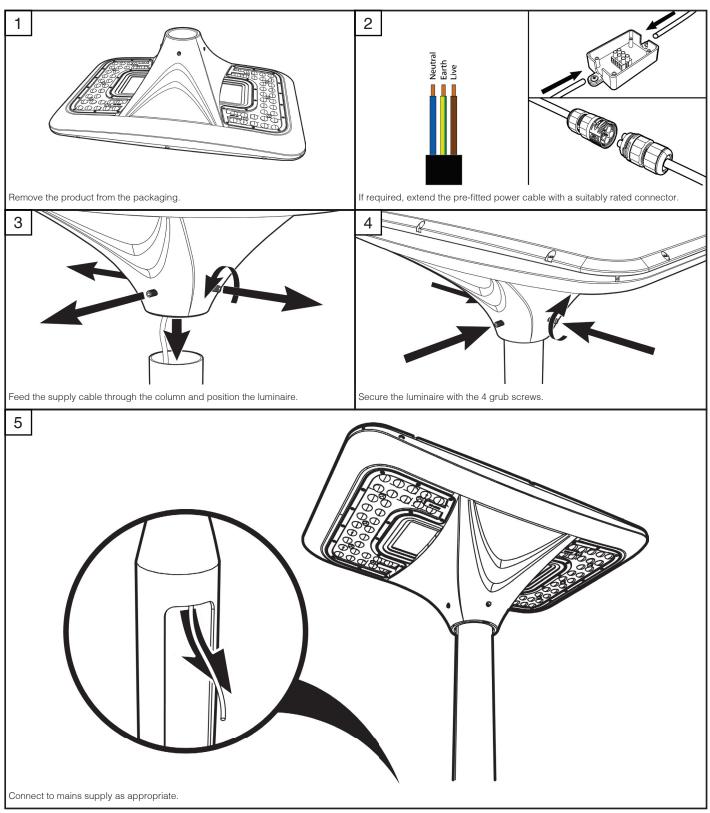

agent.
- Emergency lighting luminaires must be installed and maintained in accordance with the emergency lighting standard BS 5266-1.
- To ensure that the product warranty remains valid, the luminaire must be installed and maintained in accordance with these installation instructions and the product must not be modified in any way.

Luminaires marked with this symbol must not be covered with thermally insulating material.

This symbol on covers over light sources indicates dangerous live parts do not operate the luminaire with this cover removed.

### **Dimensions**



### Page 1 of 2

Tamlite Technical Stafford Park 12, Telford, Shropshire, TF3 3BJ

+44(0)1952 292441
technical@tamlite.co.uk
Document No: V1



## **INSTALLATION & OPERATING INSTRUCTIONS**



## **Product Name: CITY PARK**



# Page 2 of 2

Tamlite Technical Stafford Park 12, Telford, Shropshire, TF3 3BJ

+44(0)1952 292441
technical@tamlite.co.uk
Document No: V1