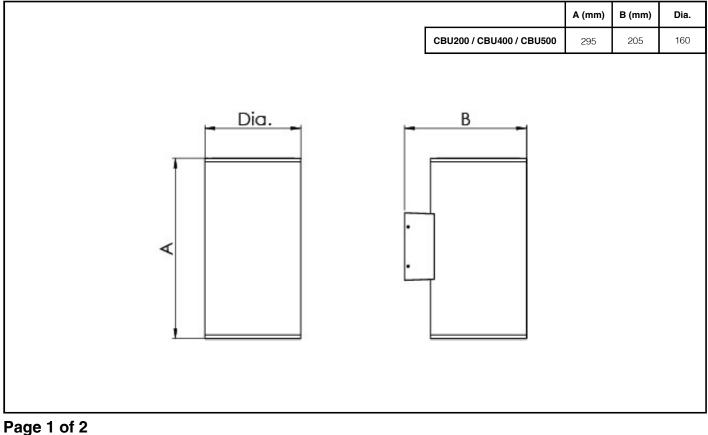

in supply cables at the luminaire supply terminals unless there is provision for 2-way connection at the terminals.
- The light source contained in this luminaire must only be replaced by Tamlite Lighting or an appointed service agent.
- Emergency lighting luminaires must be installed and maintained in accordance with the emergency lighting standard BS 5266-1.
- To ensure that the product warranty remains valid, the luminaire must be installed and maintained in accordance with these installation instructions and the product must not be modified in any way.

Luminaires marked with this symbol must not be covered with thermally insulating material.

This symbol on covers over light sources indicates dangerous live parts do not operate the luminaire with this cover removed.

#### Dimensions



### Fage 1 01 2

Tamlite Technical Stafford Park 12, Telford, Shropshire, TF3 3BJ

+44(0)1952 292441
technical@tamlite.co.uk
Document No: V1



# **INSTALLATION & OPERATING INSTRUCTIONS**



#### **Product Name: CITY BEAM**



### Page 2 of 2

Tamlite Technical Stafford Park 12, Telford, Shropshire, TF3 3BJ

▲ +44(0)1952 292441
▲ technical@tamlite.co.uk
Document No: V1