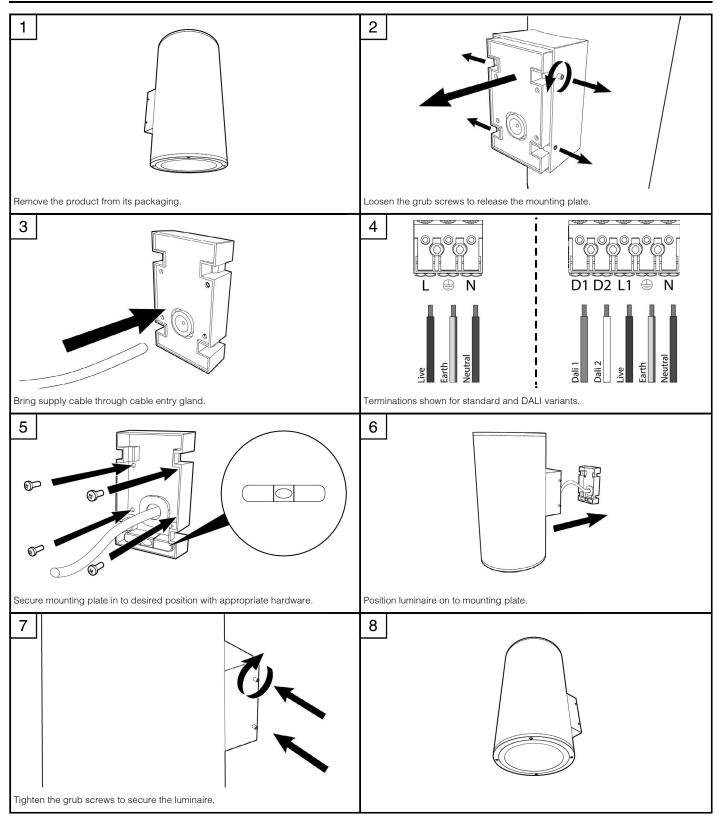

e agent.
- Emergency lighting luminaires must be installed and maintained in accordance with the emergency lighting standard BS 5266-1.
- To ensure that the product warranty remains valid, the luminaire must be installed and maintained in accordance with these installation instructions and the product must not be modified in any way.

Luminaires marked with this symbol must not be covered with thermally insulating material.

This symbol on covers over light sources indicates dangerous live parts do not operate the luminaire with this cover removed.

#### Dimensions



### Fage 1 01 2

Tamlite Technical Stafford Park 12, Telford, Shropshire, TF3 3BJ

+44(0)1952 292441
technical@tamlite.co.uk
Document No: V1



# **INSTALLATION & OPERATING INSTRUCTIONS**



#### **Product Name: CITY BEAM**



### Page 2 of 2

Tamlite Technical Stafford Park 12, Telford, Shropshire, TF3 3BJ

▲ +44(0)1952 292441
▲ technical@tamlite.co.uk
Document No: V1