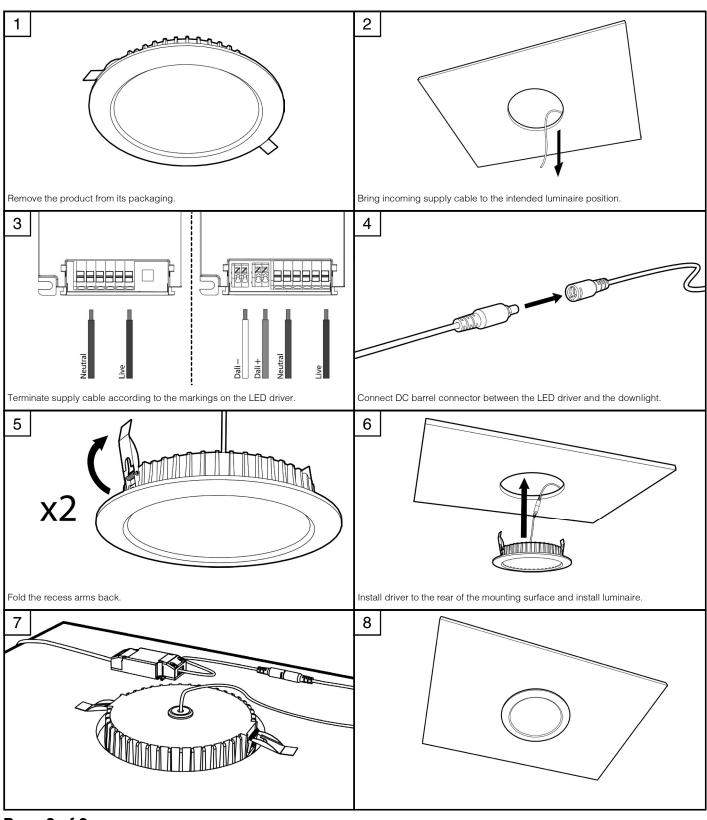

## **General information**

- This luminaire must be installed in accordance with the latest edition of the IET Wiring Regulations and local Building Regulation by a qualified competent person.
- The mains power supply must be turned off before inspection, installation or removal of the luminaire, ensuring that the supply is locked off to prevent inadvertently switching the supply on.
- It is the installer's responsibility to ensure that the installation is suitable for the total load of the luminaire(s). The supply cable fuses/circuit breakers must be correctly rated for the electrical load and taking into account for any transient inrush currents that may occur.
- It is the installer's responsibility to ensure that the environmental operating and storage conditions are complied with and that any
  fire risks are considered.
- Do not perform insulation strength or insulation resistance tests on the installation with the luminaire(s) connected, this can damage the luminaires and give erroneous readings.
- Do not loop-in supply cables at the luminaire supply terminals unless there is provision for 2-way connection at the terminals.
- The light source contained in this luminaire must only be replaced by Tamlite Lighting or an appointed service agent.
- Emergency lighting luminaires must be installed and maintained in accordance with the emergency lighting standard BS 5266-1.
- To ensure that the product warranty remains valid, the luminaire must be installed and maintained in accordance with these installation instructions and the product must not be modified in any way.

Luminaires marked with this symbol must not be covered with thermally insulating material.

This symbol on covers over light sources indicates dangerous live parts do not operate the luminaire with this cover removed.