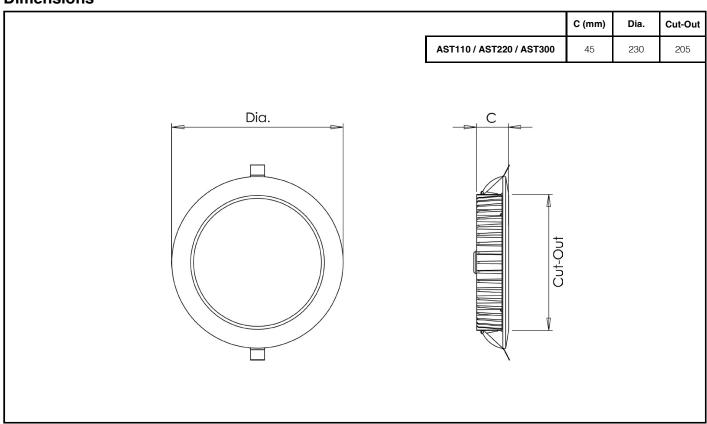

ly cables at the luminaire supply terminals unless there is provision for 2-way connection at the terminals.
- The light source contained in this luminaire must only be replaced by Tamlite Lighting or an appointed service agent.
- Emergency lighting luminaires must be installed and maintained in accordance with the emergency lighting standard BS 5266-1.
- To ensure that the product warranty remains valid, the luminaire must be installed and maintained in accordance with these installation instructions and the product must not be modified in any way.



Luminaires marked with this symbol must not be covered with thermally insulating material.



This symbol on covers over light sources indicates dangerous live parts do not operate the luminaire with this cover removed.

### **Dimensions**



## Page 1 of 2

Tamlite Technical Stafford Park 12, Telford, Shropshire, TF3 3BJ



Document No: V1











IP54 ∥ I

IK04 || T

TP(a)

ta

# **INSTALLATION & OPERATING INSTRUCTIONS**

**Product Name: ASTRO** 





Page 2 of 2

Tamlite Technical Stafford Park 12, Telford, Shropshire, TF3 3BJ

+44(0)1952 292441

technical@tamlite.co.uk
Document No: V1













IK04

TP(a)

ta ₀°c to 25°c