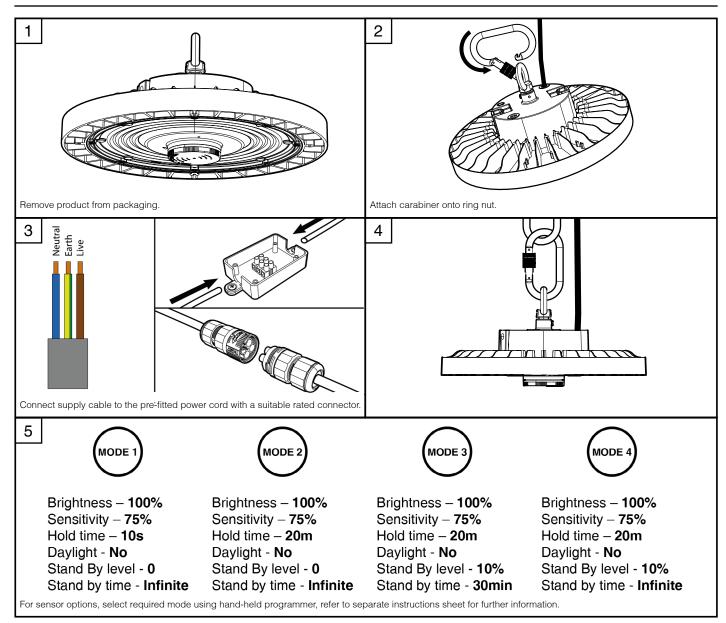

#### **General information**

- This luminaire must be installed in accordance with the latest edition of the IET Wiring Regulations and local Building Regulation by a qualified competent person.
- The mains power supply must be turned off before inspection, installation or removal of the luminaire, ensuring that the supply is locked off to prevent inadvertently switching the supply on.
- It is the installer's responsibility to ensure that the installation is suitable for the total load of the luminaire(s). The supply cable fuses/circuit breakers must be correctly rated for the electrical load and taking into account for any transient inrush currents that may occur.
- It is the installer's responsibility to ensure that the environmental operating and storage conditions are complied with and that any fire risks are considered.
- Do not perform insulation strength or insulation resistance tests on the installation with the luminaire(s) connected, this can damage the luminaires and give erroneous readings.
- Do not loop-in supply cables at the luminaire supply terminals unless there is provision for 2-way connection at the terminals.
- The light source contained in this luminaire must only be replaced by Tamlite Lighting or an appointed service agent.
- Emergency lighting luminaires must be installed and maintained in accordance with the emergency lighting standard BS 5266-1.
- To ensure that the product warranty remains valid, the luminaire must be installed and maintained in accordance with these installation instructions and the product must not be modified in any way.