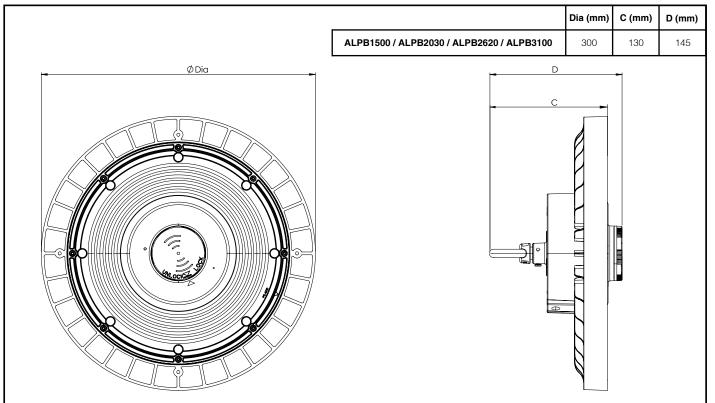

-in supply cables at the luminaire supply terminals unless there is provision for 2-way connection at the terminals.
- The light source contained in this luminaire must only be replaced by Tamlite Lighting or an appointed service agent.
- Emergency lighting luminaires must be installed and maintained in accordance with the emergency lighting standard BS 5266-1.
- To ensure that the product warranty remains valid, the luminaire must be installed and maintained in accordance with these installation instructions and the product must not be modified in any way.

Luminaires marked with this symbol must not be covered with thermally insulating material.

This symbol on covers over light sources indicates dangerous live parts do not operate the luminaire with this cover removed.

### Dimensions



### Page 1 of 2

Tamlite Technical Stafford Park 12, Telford, Shropshire, TF3 3BJ

+44(0)1952 292441
technical@tamlite.co.uk
Document No: V2



# **INSTALLATION & OPERATING INSTRUCTIONS**



### **Product Name: ALPHA**



### Page 2 of 2

Tamlite Technical Stafford Park 12, Telford, Shropshire, TF3 3BJ

+44(0)1952 292441
technical@tamlite.co.uk
Document No: V2