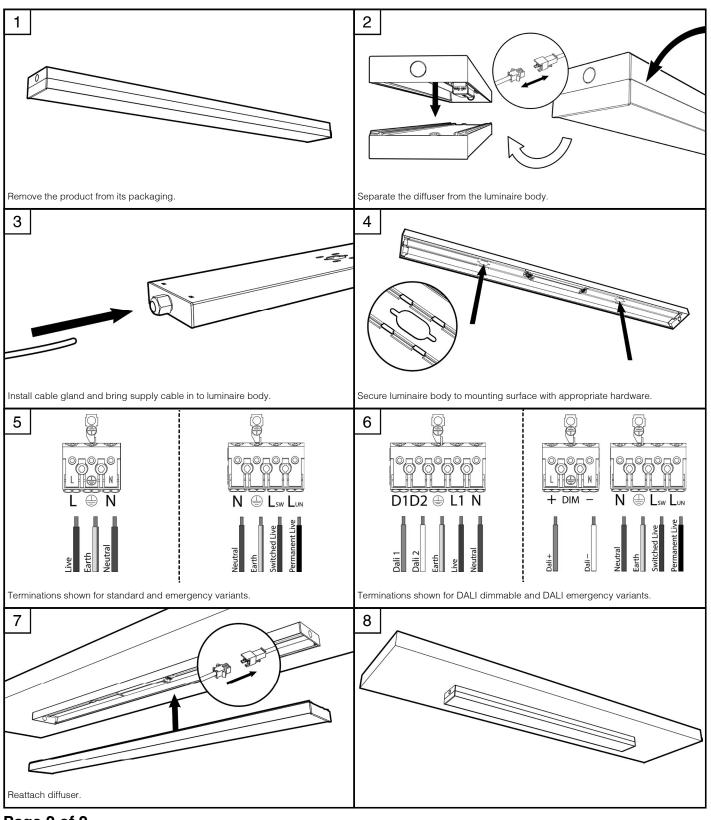

#### **General information**

- This luminaire must be installed in accordance with the latest edition of the IET Wiring Regulations and local Building Regulation by a qualified competent person.
- The mains power supply must be turned off before inspection, installation or removal of the luminaire, ensuring that the supply is locked off to prevent inadvertently switching the supply on.
- It is the installer's responsibility to ensure that the installation is suitable for the total load of the luminaire(s). The supply cable fuses/circuit breakers must be correctly rated for the electrical load and taking into account for any transient inrush currents that may occur.
- It is the installer's responsibility to ensure that the environmental operating and storage conditions are complied with and that any fire risks are considered.
- Do not perform insulation strength or insulation resistance tests on the installation with the luminaire(s) connected, this can damage the luminaires and give erroneous readings.
- Do not loop-in supply cables at the luminaire supply terminals unless there is provision for 2-way connection at the terminals.
- The light source contained in this luminaire must only be replaced by Tamlite Lighting or an appointed service agent.
- Emergency lighting luminaires must be installed and maintained in accordance with the emergency lighting standard BS 5266-1.
- To ensure that the product warranty remains valid, the luminaire must be installed and maintained in accordance with these installation instructions and the product must not be modified in any way.