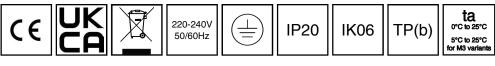

Luminaires marked with this symbol must not be covered with thermally insulating material.

This symbol on covers over light sources indicates dangerous live parts do not operate the luminaire with this cover removed.