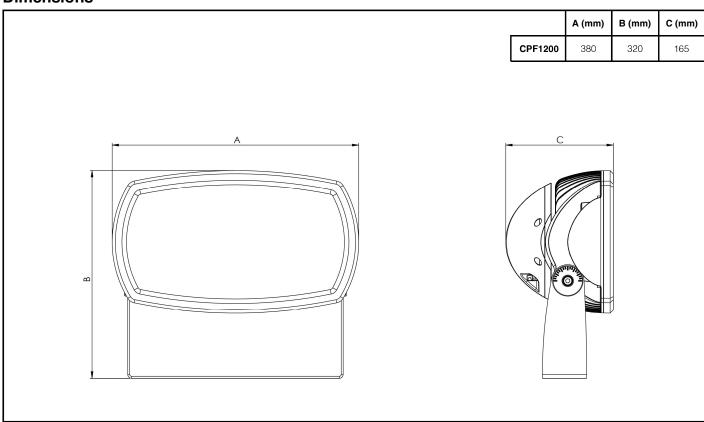

## **Dimensions**

Page 1 of 2

Tamlite Technical Stafford Park 12, Telford, Shropshire, TF3 3BJ

IK08

ta -40°⊂ to 50°⊂