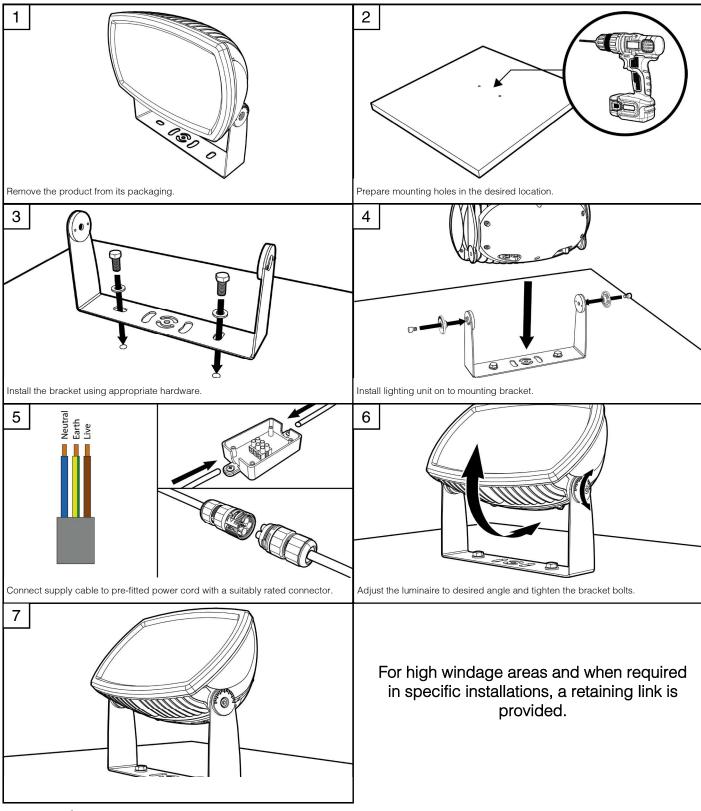

## General information

- This luminaire must be installed in accordance with the latest edition of the IET Wiring Regulations and local Building Regulation by a qualified competent person.
- The mains power supply must be turned off before inspection, installation or removal of the luminaire, ensuring that the supply is locked off to prevent inadvertently switching the supply on.
- It is the installer's responsibility to ensure that the installation is suitable for the total load of the luminaire(s). The supply cable fuses/circuit breakers must be correctly rated for the electrical load and taking into account for any transient inrush currents that may occur.
- It is the installer's responsibility to ensure that the environmental operating and storage conditions are complied with and that any
  fire risks are considered.
- Do not perform insulation strength or insulation resistance tests on the installation with the luminaire(s) connected, this can damage the luminaires and give erroneous readings.
- · Do not loop-in supply cables at the luminaire supply terminals unless there is provision for 2-way connection at the terminals.
- The light source contained in this luminaire must only be replaced by Tamlite Lighting or an appointed service agent.
- Emergency lighting luminaires must be installed and maintained in accordance with the emergency lighting standard BS 5266-1.
- To ensure that the product warranty remains valid, the luminaire must be installed and maintained in accordance with these installation instructions and the product must not be modified in any way.